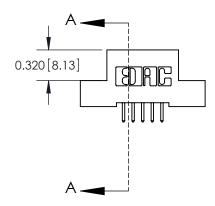

## **Contact Detail**

521-P.C. Tail .025 Sq.(0.64 Sq.) - Tail LG=.160(4.06) .100 [2.54] Contact Spacing x .200 [5.08] Row Spacing