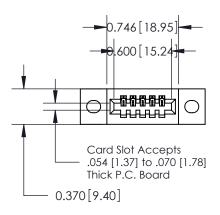

## **See Accompanying Pages for:**

- **Contact Bend Details**
- **Mounting Options**

.240 [6.10] Point of Contact-

842/892 Series High Temp Card Edge Connector Part Number: 842-005-521-102

YOUR CONNECTION TO QUALITY & SERVICE