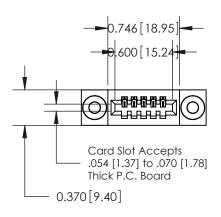

## **See Accompanying Pages for:**

- **Contact Bend Details**
- **Mounting Options**

.240 [6.10] Point of Contact-

842/892 Series High Temp Card Edge Connector Part Number: 842-005-521-103

J.LEE DATE: OCT. 06/09 SHEET 1 OF 3