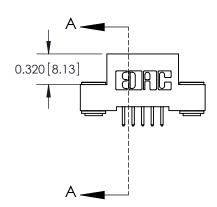

SECTION A-A

842 Assembly

842 ENG MASTER

THIS IS A C.A.D. GENERATED DRAWING DO NOT MAKE MANUAL REVISIONS TO MASTER

ORIGINAL (1)

| 842/892 Series High Temp Card Edge Connector<br>Contact Bend Detail |                                                                                                 | ACAD REFERENCE NO. 842 ENG MASTER |             |                  |        |
|---------------------------------------------------------------------|-------------------------------------------------------------------------------------------------|-----------------------------------|-------------|------------------|--------|
|                                                                     |                                                                                                 | DRAWN:                            | J.LEE       | DATE: OCT. 06/09 |        |
|                                                                     |                                                                                                 | CHECKED:                          |             | DATE:            |        |
| EDAC INC                                                            | THESE DRAWINGS AND SPECIFICATIONS ARE THE PROPERTY OF EDAC INCAND                               | SCALE:                            | NTS         | SHEET :          | 2 OF 3 |
| TORONTO, ONTARIO                                                    | SHALL NOT BE REPRODUCED,OR COPIED OR USED AS THE BASIS FOR THE MANUFACTURE OR SALE OF APPARATUS | DRAWING                           | NUMBER      |                  | ISSUE  |
| YOUR CONNECTION TO QUALITY & SERVICE                                |                                                                                                 | 8                                 | 42 Assembly |                  | 1      |