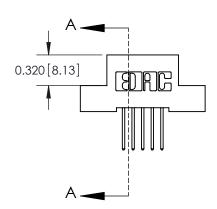

## **Contact Detail**

523-P.C. Tail .025 Sq.(0.64 Sq.) - Tail LG=.400(10.16) .100 [2.54] Contact Spacing x .200 [5.08] Row Spacing

SECTION A-A

THIS IS A C.A.D. GENERATED DRAWING DO NOT MAKE MANUAL REVISIONS TO MASTER

ORIGINAL (1)

| 842/892 Series High Temp Card Edge Connector<br>Contact Bend Detail |                                                                                                 | ACAD REFERENCE NO. 842 ENG MASTER |             |                  |        |
|---------------------------------------------------------------------|-------------------------------------------------------------------------------------------------|-----------------------------------|-------------|------------------|--------|
|                                                                     |                                                                                                 | DRAWN:                            | J.LEE       | DATE: OCT. 06/09 |        |
|                                                                     |                                                                                                 | CHECKED:                          |             | DATE:            |        |
| EDAC INC                                                            | THESE DRAWINGS AND SPECIFICATIONS ARE THE PROPERTY OF EDAC INCAND                               | SCALE:                            | NTS         | SHEET :          | 2 OF 3 |
| TORONTO, ONTARIO                                                    | SHALL NOT BE REPRODUCED,OR COPIED OR USED AS THE BASIS FOR THE MANUFACTURE OR SALE OF APPARATUS | DRAWING                           | NUMBER      |                  | ISSUE  |
| YOUR CONNECTION TO QUALITY & SERVICE                                |                                                                                                 | 8                                 | 42 Assembly |                  | 1      |