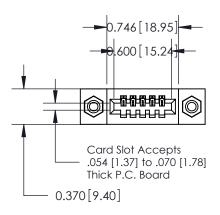

## **See Accompanying Pages for:**

- **Contact Bend Details**
- **Mounting Options**

.240 [6.10] Point of Contact-

YOUR CONNECTION TO QUALITY & SERVICE

J.LEE DATE: OCT. 06/09 SHEET 1 OF 3 842 Assembly

842 ENG MASTER