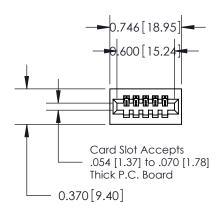

## **See Accompanying Pages for:**

- **Contact Bend Details**
- **Mounting Options**

.240 [6.10] Point of Contact-

842/892 Series High Temp Card Edge Connector Part Number: 842-005-540-101

YOUR CONNECTION TO QUALITY & SERVICE