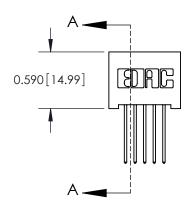

842 ENG MASTER J.LEE DATE: OCT. 06/09 SHEET 1 OF 3 NTS

**SECTION A-A** 

842 Assembly

THIS IS A C.A.D. GENERATED DRAWING DO NOT MAKE MANUAL REVISIONS TO MASTER

ORIGINAL (1)

| 842/892 Series High Temp Card Edge Connector<br>Contact Bend Detail |                                                                                                 | ACAD REFERENCE NO. 842 ENG MASTER |             |                  |        |
|---------------------------------------------------------------------|-------------------------------------------------------------------------------------------------|-----------------------------------|-------------|------------------|--------|
|                                                                     |                                                                                                 | DRAWN:                            | J.LEE       | DATE: OCT. 06/09 |        |
|                                                                     |                                                                                                 | CHECKED:                          |             | DATE:            |        |
| EDAC INC                                                            | THESE DRAWINGS AND SPECIFICATIONS ARE THE PROPERTY OF EDAC INCAND                               | SCALE:                            | NTS         | SHEET :          | 2 OF 3 |
| TORONTO, ONTARIO                                                    | SHALL NOT BE REPRODUCED,OR COPIED OR USED AS THE BASIS FOR THE MANUFACTURE OR SALE OF APPARATUS | DRAWING                           | NUMBER      |                  | ISSUE  |
| YOUR CONNECTION TO QUALITY & SERVICE                                |                                                                                                 | 8                                 | 42 Assembly |                  | 1      |