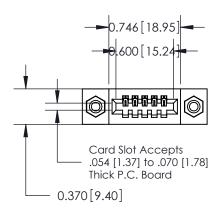

## **See Accompanying Pages for:**

- **Contact Bend Details**
- **Mounting Options**

1

| 842/892 Series               | 42/892 Series High Temp Card Edge Connector |                                   |        | ACAD REFERENCE NO. |   |  |  |
|------------------------------|---------------------------------------------|-----------------------------------|--------|--------------------|---|--|--|
|                              | DRAWN:                                      | J.LEE                             | D      |                    |   |  |  |
| Part Number: 842-005-544-108 |                                             |                                   |        | D:                 | D |  |  |
|                              | EDAC INC                                    | THESE DRAWINGS AND SPECIFICATIONS | SCALE: | NTS                | S |  |  |