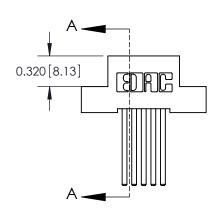

## **See Accompanying Pages for:**

- **Contact Bend Details**
- **Mounting Options**

1

| 842/892 Series               | 42/892 Series High Temp Card Edge Connector |                                   |        | ACAD REFERENCE NO. |   |  |  |
|------------------------------|---------------------------------------------|-----------------------------------|--------|--------------------|---|--|--|
|                              | DRAWN:                                      | J.LEE                             | D      |                    |   |  |  |
| Part Number: 842-005-544-108 |                                             |                                   |        | D:                 | D |  |  |
|                              | EDAC INC                                    | THESE DRAWINGS AND SPECIFICATIONS | SCALE: | NTS                | S |  |  |