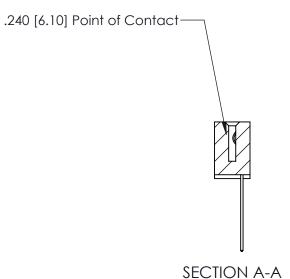

## **Contact Detail**

544-Wire Wrap .050x.025(1.27x0.64) - Tail LG=.760(19.30) .100 [2.54] Contact Spacing x .200 [5.08] Row Spacing