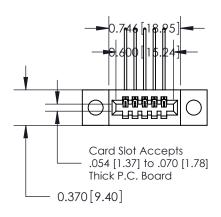

## **See Accompanying Pages for:**

- **Contact Bend Details**
- **Mounting Options**

.240 [6.10] Point of Contact-

842/892 Series High Temp Card Edge Connector Part Number: 842-005-559-104

YOUR CONNECTION TO QUALITY & SERVICE