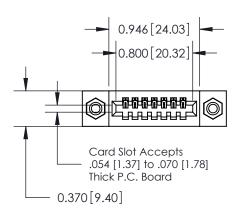

## **Mounting Option**

08-#4-40 Unified Threaded Inserts

## **See Accompanying Pages for:**

- **Contact Bend Details**
- **Mounting Options**

.240 [6.10] Point of Contact-

YOUR CONNECTION TO QUALITY & SERVICE

842 ENG MASTER J.LEE DATE: OCT. 06/09 SHEET 1 OF 3 NTS