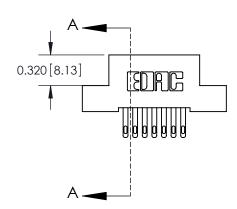

## **Contact Detail**

500-Wire Hole .050x.025(1.27x0.64) - Tail LG=.270(6.86) .100 [2.54] Contact Spacing x .200 [5.08] Row Spacing

SECTION A-A

842 Assembly

THIS IS A C.A.D. GENERATED DRAWING DO NOT MAKE MANUAL REVISIONS TO MASTER

ORIGINAL (1)

| 842/892 Series High Temp Card Edge Connector<br>Contact Bend Detail |                                                                                                 | ACAD REFERENCE NO. 842 ENG MASTER |             |                  |        |
|---------------------------------------------------------------------|-------------------------------------------------------------------------------------------------|-----------------------------------|-------------|------------------|--------|
|                                                                     |                                                                                                 | DRAWN:                            | J.LEE       | DATE: OCT. 06/09 |        |
|                                                                     |                                                                                                 | CHECKED:                          |             | DATE:            |        |
| EDAC INC                                                            | THESE DRAWINGS AND SPECIFICATIONS ARE THE PROPERTY OF EDAC INCAND                               | SCALE:                            | NTS         | SHEET :          | 2 OF 3 |
| TORONTO, ONTARIO                                                    | SHALL NOT BE REPRODUCED,OR COPIED OR USED AS THE BASIS FOR THE MANUFACTURE OR SALE OF APPARATUS | DRAWING                           | NUMBER      |                  | ISSUE  |
| YOUR CONNECTION TO QUALITY & SERVICE                                |                                                                                                 | 8                                 | 42 Assembly |                  | 1      |