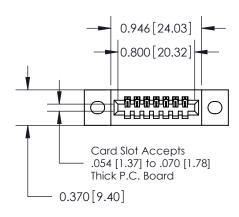

## **Mounting Option**

02-.128 (3.25) Wide Mounting Slots

## **See Accompanying Pages for:**

- **Contact Bend Details**
- **Mounting Options**

.240 [6.10] Point of Contact-

YOUR CONNECTION TO QUALITY & SERVICE

842 ENG MASTER J.LEE DATE: OCT. 06/09 SHEET 1 OF 3 NTS