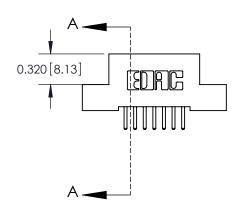

## **Contact Detail**

520-P.C. Tail .030x.018(0.76x0.46) - Tail LG=.185(4.70) .100 [2.54] Contact Spacing x .200 [5.08] Row Spacing

## **See Accompanying Pages for:**

- **Contact Bend Details**
- **Mounting Options**

.240 [6.10] Point of Contact-

YOUR CONNECTION TO QUALITY & SERVICE

842 ENG MASTER J.LEE DATE: OCT. 06/09 SHEET 1 OF 3 NTS