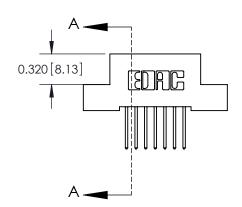

842 ENG MASTER J.LEE DATE: OCT. 06/09 SHEET 1 OF 3

842 Assembly

THIS IS A C.A.D. GENERATED DRAWING DO NOT MAKE MANUAL REVISIONS TO MASTER

ORIGINAL (1)

| 842/892 Series High Temp Card Edge Connector<br>Contact Bend Detail |                                                                                                 | ACAD REFERENCE NO. 842 ENG MASTER |             |                  |        |
|---------------------------------------------------------------------|-------------------------------------------------------------------------------------------------|-----------------------------------|-------------|------------------|--------|
|                                                                     |                                                                                                 | DRAWN:                            | J.LEE       | DATE: OCT. 06/09 |        |
|                                                                     |                                                                                                 | CHECKED:                          |             | DATE:            |        |
| EDAC INC                                                            | THESE DRAWINGS AND SPECIFICATIONS ARE THE PROPERTY OF EDAC INCAND                               | SCALE:                            | NTS         | SHEET :          | 2 OF 3 |
| TORONTO, ONTARIO                                                    | SHALL NOT BE REPRODUCED,OR COPIED OR USED AS THE BASIS FOR THE MANUFACTURE OR SALE OF APPARATUS | DRAWING                           | NUMBER      |                  | ISSUE  |
| YOUR CONNECTION TO QUALITY & SERVICE                                |                                                                                                 | 8                                 | 42 Assembly |                  | 1      |