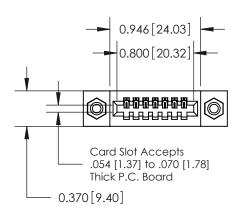

## **See Accompanying Pages for:**

- **Contact Bend Details**
- **Mounting Options**

.240 [6.10] Point of Contact-

842/892 Series High Temp Card Edge Connector Part Number: 842-007-523-108

YOUR CONNECTION TO QUALITY & SERVICE