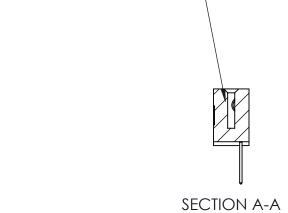

842 ENG MASTER J.LEE DATE: OCT. 06/09 SHEET 1 OF 3

842 Assembly

THIS IS A C.A.D. GENERATED DRAWING DO NOT MAKE MANUAL REVISIONS TO MASTER

ORIGINAL (1)

| 842/892 Series High Temp Card Edge Connector<br>Contact Bend Detail |                                                                                                 | ACAD REFERENCE NO. 842 ENG MASTER |             |                  |        |
|---------------------------------------------------------------------|-------------------------------------------------------------------------------------------------|-----------------------------------|-------------|------------------|--------|
|                                                                     |                                                                                                 | DRAWN:                            | J.LEE       | DATE: OCT. 06/09 |        |
|                                                                     |                                                                                                 | CHECKED:                          |             | DATE:            |        |
| EDAC INC                                                            | THESE DRAWINGS AND SPECIFICATIONS ARE THE PROPERTY OF EDAC INCAND                               | SCALE:                            | NTS         | SHEET :          | 2 OF 3 |
| TORONTO, ONTARIO                                                    | SHALL NOT BE REPRODUCED,OR COPIED OR USED AS THE BASIS FOR THE MANUFACTURE OR SALE OF APPARATUS | DRAWING                           | NUMBER      |                  | ISSUE  |
| YOUR CONNECTION TO QUALITY & SERVICE                                |                                                                                                 | 8                                 | 42 Assembly |                  | 1      |