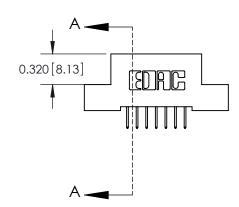

842 ENG MASTER J.LEE DATE: OCT. 06/09 SHEET 1 OF 3 NTS

**SECTION A-A** 

842 Assembly

THIS IS A C.A.D. GENERATED DRAWING DO NOT MAKE MANUAL REVISIONS TO MASTER

ORIGINAL (1)

| 842/892 Series High Temp Card Edge Connector<br>Contact Bend Detail |                                                                                                 | ACAD REFERENCE NO. 842 ENG MASTER |             |                  |        |
|---------------------------------------------------------------------|-------------------------------------------------------------------------------------------------|-----------------------------------|-------------|------------------|--------|
|                                                                     |                                                                                                 | DRAWN:                            | J.LEE       | DATE: OCT. 06/09 |        |
|                                                                     |                                                                                                 | CHECKED:                          |             | DATE:            |        |
| EDAC INC                                                            | THESE DRAWINGS AND SPECIFICATIONS ARE THE PROPERTY OF EDAC INCAND                               | SCALE:                            | NTS         | SHEET :          | 2 OF 3 |
| TORONTO, ONTARIO                                                    | SHALL NOT BE REPRODUCED,OR COPIED OR USED AS THE BASIS FOR THE MANUFACTURE OR SALE OF APPARATUS | DRAWING                           | NUMBER      |                  | ISSUE  |
| YOUR CONNECTION TO QUALITY & SERVICE                                |                                                                                                 | 8                                 | 42 Assembly |                  | 1      |