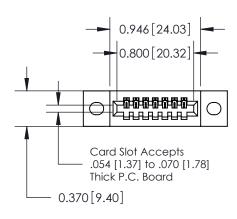

## **Mounting Option**

02-.128 (3.25) Wide Mounting Slots

## **Contact Detail**

524-P.C. Tail .018 Sq.(0.46 Sq.) - Tail LG=.185(4.70) .100 [2.54] Contact Spacing x .200 [5.08] Row Spacing





## **See Accompanying Pages for:**

- **Contact Bend Details**
- **Mounting Options**



.240 [6.10] Point of Contact-

842/892 Series High Temp Card Edge Connector Part Number: 842-007-524-102

YOUR CONNECTION TO QUALITY & SERVICE

842 ENG MASTER J.LEE DATE: OCT. 06/09 SHEET 1 OF 3 NTS

**SECTION A-A** 

842 Assembly

THIS IS A C.A.D. GENERATED DRAWING DO NOT MAKE MANUAL REVISIONS TO MASTER

ORIGINAL (1)



| 842/892 Series High Temp Card Edge Connector<br>Contact Bend Detail |                                                                                                 | ACAD REFERENCE NO. 842 ENG MASTER |             |                  |        |
|---------------------------------------------------------------------|-----------------------------------------------------------------