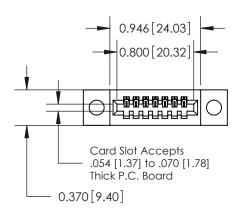

## **See Accompanying Pages for:**

- **Contact Bend Details**
- **Mounting Options**

.240 [6.10] Point of Contact-

YOUR CONNECTION TO QUALITY & SERVICE

842 ENG MASTER J.LEE DATE: OCT. 06/09 SHEET 1 OF 3

SECTION A-A