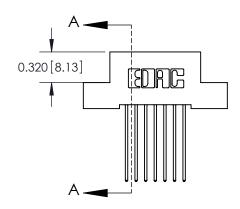

## **Contact Detail**

541-Wire Wrap .025 Sq.(0.64 Sq.) - Tail LG=.760(19.30) .100 [2.54] Contact Spacing x .200 [5.08] Row Spacing