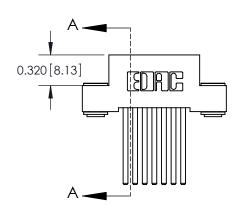

## **See Accompanying Pages for:**

- Contact Bend Details
- Mounting Options

THIS IS A C.A.D. GENERATED DRAWING
DO NOT MAKE MANUAL REVISIONS TO MASTER.

SSUE NUMBER

ORIGINAL

.240 [6.10] Point of Contact

| 842/892 Series High Temp Card Edge Connector |                                                                                                        | ACAD REFERENCE NO. 842 ENG MASTER |            |         |           |  |
|----------------------------------------------|--------------------------------------------------------------------------------------------------------|-----------------------------------|------------|---------|-----------|--|
|                                              | •                                                                                                      | DRAWN:                            | J.LEE      | DATE: O | CT. 06/09 |  |
| Part Number: 842-007-544-103                 |                                                                                                        | CHECKED:                          |            | DATE:   |           |  |
| COOO EDAC INC                                | THESE DRAWINGS AND SPECIFICATIONS                                                                      | SCALE: N                          | NTS STI    | SHEET   | 1 OF 3    |  |
| TORONTO, ONTARIO                             | ARE THE PROPERTY OF EDAC INC.,AND<br>SHALL NOT BE REPRODUCED,OR COPIED<br>OR USED AS THE BASIS FOR THE | DRAWING N                         | IUMBER     |         | ISSUE     |  |
|                                              | MANUFACTURE OR SALE OF APPARATUS                                                                       | 842                               | 2 Assembly |         | 1         |  |