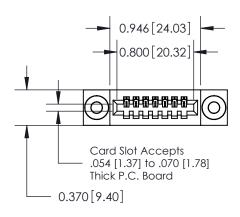

## **See Accompanying Pages for:**

- Contact Bend Details
- Mounting Options

THIS IS A C.A.D. GENERATED DRAWING
DO NOT MAKE MANUAL REVISIONS TO MASTER.

SSUE NUMBER

ORIGINAL

.240 [6.10] Point of Contact

| 842/892 Series High Temp Card Edge Connector |                                                                                                        | ACAD REFERENCE NO. 842 ENG MASTER |            |         |           |  |
|----------------------------------------------|--------------------------------------------------------------------------------------------------------|-----------------------------------|------------|---------|-----------|--|
|                                              | •                                                                                                      | DRAWN:                            | J.LEE      | DATE: O | CT. 06/09 |  |
| Part Number: 842-007-544-103                 |                                                                                                        | CHECKED:                          |            | DATE:   |           |  |
| COOO EDAC INC                                | THESE DRAWINGS AND SPECIFICATIONS                                                                      | SCALE: N                          | NTS STI    | SHEET   | 1 OF 3    |  |
| TORONTO, ONTARIO                             | ARE THE PROPERTY OF EDAC INC.,AND<br>SHALL NOT BE REPRODUCED,OR COPIED<br>OR USED AS THE BASIS FOR THE | DRAWING N                         | IUMBER     |         | ISSUE     |  |
|                                              | MANUFACTURE OR SALE OF APPARATUS                                                                       | 842                               | 2 Assembly |         | 1         |  |