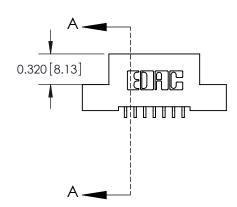

842/892 Series High Temp Card Edge Connector Part Number: 842-007-559-108

YOUR CONNECTION TO QUALITY & SERVICE

842 ENG MASTER J.LEE DATE: OCT. 06/09 SHEET 1 OF 3 NTS

842 Assembly

SECTION A-A

THIS IS A C.A.D. GENERATED DRAWING DO NOT MAKE MANUAL REVISIONS TO MASTER