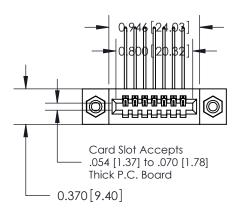

842/892 Series High Temp Card Edge Connector Part Number: 842-007-559-108

YOUR CONNECTION TO QUALITY & SERVICE

842 ENG MASTER J.LEE DATE: OCT. 06/09 SHEET 1 OF 3 NTS

842 Assembly

SECTION A-A

THIS IS A C.A.D. GENERATED DRAWING DO NOT MAKE MANUAL REVISIONS TO MASTER

## **Contact Detail**

559-90 Degree Bend (Code 541 Contacts)

.100 [2.54] Contact Spacing x .200 [5.08] Row Spacing

**See Accompanying Pages for:** 

- **Contact Bend Details**
- **Mounting Options**

.240 [6.10] Point of Contact-