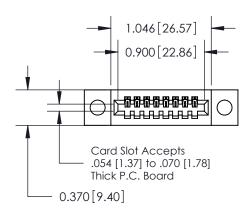

## **See Accompanying Pages for:**

- **Contact Bend Details**
- **Mounting Options**

.240 [6.10] Point of Contact-

842/892 Series High Temp Card Edge Connector Part Number: 842-008-520-104

YOUR CONNECTION TO QUALITY & SERVICE