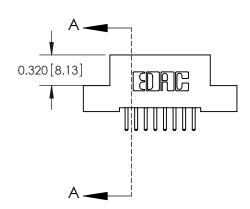

842 ENG MASTER J.LEE DATE: OCT. 06/09 SHEET 1 OF 3

SECTION A-A

842 Assembly

THIS IS A C.A.D. GENERATED DRAWING DO NOT MAKE MANUAL REVISIONS TO MASTER

ORIGINAL (1)

| 842/892 Series High Temp Card Edge Connector<br>Contact Bend Detail |                                                                                                 | ACAD REFERENCE NO. 842 ENG MASTER |             |                  |        |
|---------------------------------------------------------------------|-------------------------------------------------------------------------------------------------|-----------------------------------|-------------|------------------|--------|
|                                                                     |                                                                                                 | DRAWN:                            | J.LEE       | DATE: OCT. 06/09 |        |
|                                                                     |                                                                                                 | CHECKED:                          |             | DATE:            |        |
| EDAC INC                                                            | THESE DRAWINGS AND SPECIFICATIONS ARE THE PROPERTY OF EDAC INCAND                               | SCALE:                            | NTS         | SHEET :          | 2 OF 3 |
| TORONTO, ONTARIO                                                    | SHALL NOT BE REPRODUCED,OR COPIED OR USED AS THE BASIS FOR THE MANUFACTURE OR SALE OF APPARATUS | DRAWING                           | NUMBER      |                  | ISSUE  |
| YOUR CONNECTION TO QUALITY & SERVICE                                |                                                                                                 | 8                                 | 42 Assembly |                  | 1      |