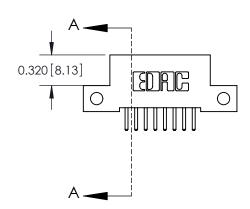

SECTION A-A

842 Assembly

THIS IS A C.A.D. GENERATED DRAWING DO NOT MAKE MANUAL REVISIONS TO MASTER

ORIGINAL (1)

| 842/892 Series High Temp Card Edge Connector |                                                                 |              | ACAD REFERENCE NO. 842 ENG MASTER |          |          |  |
|----------------------------------------------|-----------------------------------------------------------------|--------------|-----------------------------------|----------|----------|--|
| Contact Bend Detail                          |                                                                 | DRAWN:       | J.LEE                             | DATE: OC | T. 06/09 |  |
|                                              |                                                                 | CHECKE       | ):                                | DATE:    |          |  |
| EDAC INC                                     | ARE THE PROPERTY OF FRACTING AND                                |              | NTS                               | SHEET :  | 2 OF 3   |  |
| TORONTO, ONTARIO                             | SHALL NOT BE REPRODUCED, OR COPIED OR USED AS THE BASIS FOR THE | DRAWING      | NUMBER                            |          | ISSUE    |  |
| YOUR CONNECTION TO QUALITY & SERVICE         | MANUFACTURE OR SALE OF APPARATUS WITHOUT WRITTEN PERMISSION.    | 842 Assembly |                                   | 1        |          |  |