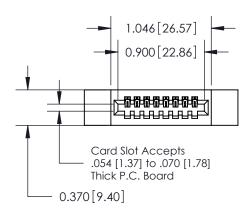

## **See Accompanying Pages for:**

- **Contact Bend Details**
- **Mounting Options**

.240 [6.10] Point of Contact-

842/892 Series High Temp Card Edge Connector Part Number: 842-008-520-112

YOUR CONNECTION TO QUALITY & SERVICE