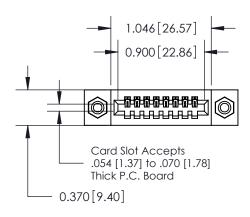

## **Contact Detail**

523-P.C. Tail .025 Sq.(0.64 Sq.) - Tail LG=.400(10.16) .100 [2.54] Contact Spacing x .200 [5.08] Row Spacing

## **See Accompanying Pages for:**

- **Contact Bend Details**
- **Mounting Options**

.240 [6.10] Point of Contact-

842/892 Series High Temp Card Edge Connector Part Number: 842-008-523-108

YOUR CONNECTION TO QUALITY & SERVICE