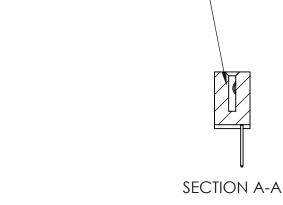

J.LEE DATE: OCT. 06/09 SHEET 1 OF 3

842 ENG MASTER

842 Assembly

THIS IS A C.A.D. GENERATED DRAWING DO NOT MAKE MANUAL REVISIONS TO MASTER

ORIGINAL (1)

| 842/892 Series High Temp Card Edge Connector<br>Contact Bend Detail |                                                                                                 | ACAD REFERENCE NO. 842 ENG MASTER |             |                  |        |
|---------------------------------------------------------------------|-------------------------------------------------------------------------------------------------|-----------------------------------|-------------|------------------|--------|
|                                                                     |                                                                                                 | DRAWN:                            | J.LEE       | DATE: OCT. 06/09 |        |
|                                                                     |                                                                                                 | CHECKED:                          |             | DATE:            |        |
| EDAC INC                                                            | THESE DRAWINGS AND SPECIFICATIONS ARE THE PROPERTY OF EDAC INCAND                               | SCALE:                            | NTS         | SHEET :          | 2 OF 3 |
| TORONTO, ONTARIO                                                    | SHALL NOT BE REPRODUCED,OR COPIED OR USED AS THE BASIS FOR THE MANUFACTURE OR SALE OF APPARATUS | DRAWING                           | NUMBER      |                  | ISSUE  |
| YOUR CONNECTION TO QUALITY & SERVICE                                |                                                                                                 | 8                                 | 42 Assembly |                  | 1      |