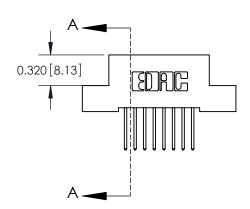

J.LEE DATE: OCT. 06/09 SHEET 1 OF 3

842 ENG MASTER

842 Assembly

THIS IS A C.A.D. GENERATED DRAWING DO NOT MAKE MANUAL REVISIONS TO MASTER

ORIGINAL (1)

| 842/892 Series High Temp Card Edge Connector<br>Contact Bend Detail |                                                                                                 | ACAD REFERENCE NO. 842 ENG MASTER |             |                  |        |
|---------------------------------------------------------------------|-------------------------------------------------------------------------------------------------|-----------------------------------|-------------|------------------|--------|
|                                                                     |                                                                                                 | DRAWN:                            | J.LEE       | DATE: OCT. 06/09 |        |
|                                                                     |                                                                                                 | CHECKED:                          |             | DATE:            |        |
| EDAC INC                                                            | THESE DRAWINGS AND SPECIFICATIONS ARE THE PROPERTY OF EDAC INCAND                               | SCALE:                            | NTS         | SHEET :          | 2 OF 3 |
| TORONTO, ONTARIO                                                    | SHALL NOT BE REPRODUCED,OR COPIED OR USED AS THE BASIS FOR THE MANUFACTURE OR SALE OF APPARATUS | DRAWING                           | NUMBER      |                  | ISSUE  |
| YOUR CONNECTION TO QUALITY & SERVICE                                |                                                                                                 | 8                                 | 42 Assembly |                  | 1      |