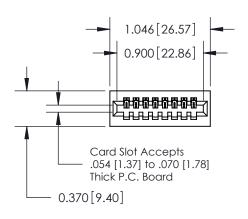

## **See Accompanying Pages for:**

- **Contact Bend Details**
- **Mounting Options**

.240 [6.10] Point of Contact-

842/892 Series High Temp Card Edge Connector Part Number: 842-008-541-101

YOUR CONNECTION TO QUALITY & SERVICE