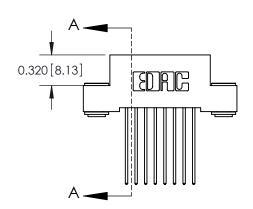

842 ENG MASTER J.LEE DATE: OCT. 06/09 SHEET 1 OF 3

SECTION A-A

842 Assembly

THIS IS A C.A.D. GENERATED DRAWING DO NOT MAKE MANUAL REVISIONS TO MASTER

ORIGINAL (1)

| 842/892 Series High Temp Card Edge Connector<br>Contact Bend Detail |                                                                                                  | ACAD REFERENCE NO. 842 ENG MASTER |             |                  |        |
|---------------------------------------------------------------------|--------------------------------------------------------------------------------------------------|-----------------------------------|-------------|------------------|--------|
|                                                                     |                                                                                                  | DRAWN:                            | J.LEE       | DATE: OCT. 06/09 |        |
|                                                                     |                                                                                                  | CHECKED:                          |             | DATE:            |        |
| EDAC INC                                                            | THESE DRAWINGS AND SPECIFICATIONS ARE THE PROPERTY OF EDAC INCAND                                | SCALE:                            | NTS         | SHEET :          | 2 OF 3 |
| TORONTO, ONTARIO                                                    | SHALL NOT BE REPRODUCED, OR COPIED OR USED AS THE BASIS FOR THE MANUFACTURE OR SALE OF APPARATUS | DRAWING                           | NUMBER      |                  | ISSUE  |
| YOUR CONNECTION TO QUALITY & SERVICE                                |                                                                                                  | 8                                 | 42 Assembly |                  | 1      |