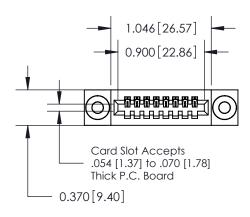

## **See Accompanying Pages for:**

- **Contact Bend Details**
- **Mounting Options**

.240 [6.10] Point of Contact-

842/892 Series High Temp Card Edge Connector Part Number: 842-008-541-103

YOUR CONNECTION TO QUALITY & SERVICE