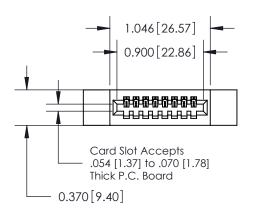

## **See Accompanying Pages for:**

- **Contact Bend Details**
- **Mounting Options**

.240 [6.10] Point of Contact-

842/892 Series High Temp Card Edge Connector Part Number: 842-008-542-112

842 ENG MASTER J.LEE DATE: OCT. 06/09 SHEET 1 OF 3