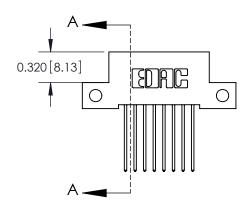

## **Mounting Option**

12-.128 (3.25) Dia. Side Mounting Holes

## **Contact Detail**

542-Wire Wrap .025 Sq.(0.64 Sq.) - Tail LG=.655(16.64) .100 [2.54] Contact Spacing x .200 [5.08] Row Spacing





## **See Accompanying Pages for:**

- **Contact Bend Details**
- **Mounting Options**



.240 [6.10] Point of Contact-

842/892 Series High Temp Card Edge Connector Part Number: 842-008-542-112



842 ENG MASTER J.LEE DATE: OCT. 06/09 SHEET 1 OF 3

**SECTION A-A** 

842 Assembly

THIS IS A C.A.D. GENERATED DRAWING DO NOT MAKE MANUAL REVISIONS TO MASTER

ORIGINAL (1)



| 842/892 Series High Temp Card Edge Connector<br>Contact Bend Detail |                                                                                                 | ACAD REFERENCE NO. 842 ENG MASTER |             |                  |        |
|---------------------------------------------------------------------|-------------------------------------------------------------------------------------------------|---------