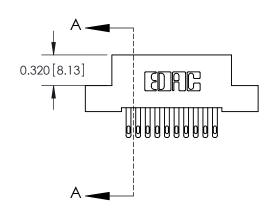

SECTION A-A

THIS IS A C.A.D. GENERATED DRAWING DO NOT MAKE MANUAL REVISIONS TO MASTER

ORIGINAL (1)

| 842/892 Series High Temp Card Edge Connector<br>Contact Bend Detail |                                                                                                 | ACAD REFERENCE NO. 842 ENG MASTER |             |                  |        |
|---------------------------------------------------------------------|-------------------------------------------------------------------------------------------------|-----------------------------------|-------------|------------------|--------|
|                                                                     |                                                                                                 | DRAWN:                            | J.LEE       | DATE: OCT. 06/09 |        |
|                                                                     |                                                                                                 | CHECKED:                          |             | DATE:            |        |
| EDAC INC                                                            | THESE DRAWINGS AND SPECIFICATIONS ARE THE PROPERTY OF EDAC INCAND                               | SCALE:                            | NTS         | SHEET :          | 2 OF 3 |
| TORONTO, ONTARIO                                                    | SHALL NOT BE REPRODUCED,OR COPIED OR USED AS THE BASIS FOR THE MANUFACTURE OR SALE OF APPARATUS | DRAWING                           | NUMBER      |                  | ISSUE  |
| YOUR CONNECTION TO QUALITY & SERVICE                                |                                                                                                 | 8                                 | 42 Assembly |                  | 1      |