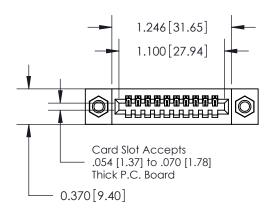

.240 [6.10] Point of Contact-

842/892 Series High Temp Card Edge Connector Part Number: 842-010-500-107

YOUR CONNECTION TO QUALITY & SERVICE

J.LEE DATE: OCT. 06/09 SHEET 1 OF 3 NTS 842 Assembly

842 ENG MASTER