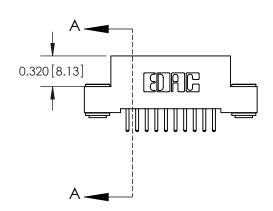

842 Assembly

842 ENG MASTER

THIS IS A C.A.D. GENERATED DRAWING DO NOT MAKE MANUAL REVISIONS TO MASTER

ORIGINAL (1)

| 842/892 Series High Temp Card Edge Connector<br>Contact Bend Detail |                                                                                                 | ACAD REFERENCE NO. 842 ENG MASTER |             |                  |        |
|---------------------------------------------------------------------|-------------------------------------------------------------------------------------------------|-----------------------------------|-------------|------------------|--------|
|                                                                     |                                                                                                 | DRAWN:                            | J.LEE       | DATE: OCT. 06/09 |        |
|                                                                     |                                                                                                 | CHECKED:                          |             | DATE:            |        |
| EDAC INC                                                            | THESE DRAWINGS AND SPECIFICATIONS ARE THE PROPERTY OF EDAC INCAND                               | SCALE:                            | NTS         | SHEET :          | 2 OF 3 |
| TORONTO, ONTARIO                                                    | SHALL NOT BE REPRODUCED,OR COPIED OR USED AS THE BASIS FOR THE MANUFACTURE OR SALE OF APPARATUS | DRAWING                           | NUMBER      |                  | ISSUE  |
| YOUR CONNECTION TO QUALITY & SERVICE                                |                                                                                                 | 8                                 | 42 Assembly |                  | 1      |