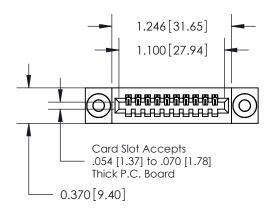

## **See Accompanying Pages for:**

- **Contact Bend Details**
- **Mounting Options**

.240 [6.10] Point of Contact-

SECTION A-A

842/892 Series High Temp Card Edge Connector Part Number: 842-010-520-103

J.LEE DATE: OCT. 06/09 SHEET 1 OF 3 NTS