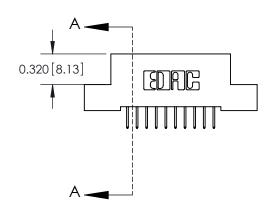

YOUR CONNECTION TO QUALITY & SERVICE

842 ENG MASTER J.LEE DATE: OCT. 06/09 SHEET 1 OF 3 NTS

842 Assembly

THIS IS A C.A.D. GENERATED DRAWING DO NOT MAKE MANUAL REVISIONS TO MASTER

ORIGINAL (1)

| 842/892 Series High Temp Card Edge Connector<br>Contact Bend Detail |                                                                                                 | ACAD REFERENCE NO. 842 ENG MASTER |             |                  |        |
|---------------------------------------------------------------------|-------------------------------------------------------------------------------------------------|-----------------------------------|-------------|------------------|--------|
|                                                                     |                                                                                                 | DRAWN:                            | J.LEE       | DATE: OCT. 06/09 |        |
|                                                                     |                                                                                                 | CHECKED:                          |             | DATE:            |        |
| EDAC INC                                                            | THESE DRAWINGS AND SPECIFICATIONS ARE THE PROPERTY OF EDAC INCAND                               | SCALE:                            | NTS         | SHEET :          | 2 OF 3 |
| TORONTO, ONTARIO                                                    | SHALL NOT BE REPRODUCED,OR COPIED OR USED AS THE BASIS FOR THE MANUFACTURE OR SALE OF APPARATUS | DRAWING                           | NUMBER      |                  | ISSUE  |
| YOUR CONNECTION TO QUALITY & SERVICE                                |                                                                                                 | 8                                 | 42 Assembly |                  | 1      |