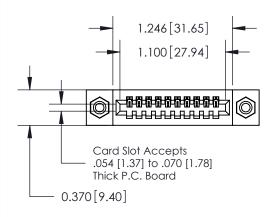

## **Contact Detail**

524-P.C. Tail .018 Sq.(0.46 Sq.) - Tail LG=.185(4.70) .100 [2.54] Contact Spacing x .200 [5.08] Row Spacing

## **See Accompanying Pages for:**

- **Contact Bend Details**
- **Mounting Options**

.240 [6.10] Point of Contact-

**SECTION A-A** 

842/892 Series High Temp Card Edge Connector Part Number: 842-010-524-108