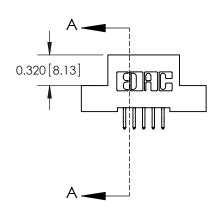

## **Contact Detail**

556-Extender Board Bend (Code 520 Contacts)

.100 [2.54] Contact Spacing x .200 [5.08] Row Spacing