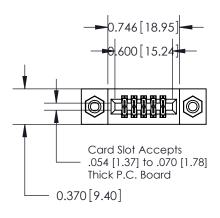

## **See Accompanying Pages for:**

- **Contact Bend Details**
- **Mounting Options**

.240 [6.10] Point of Contact-

| ACAD REFERENCE NO. 842 ENG MASTE |                  |  |
|----------------------------------|------------------|--|
| DRAWN: J.LEE                     | DATE: OCT. 06/09 |  |
| CHECKED:                         | DATE:            |  |
| SCALE: NTS                       | SHEET 1 OF 3     |  |
| DRAWING NUMBER                   | ISSUE            |  |