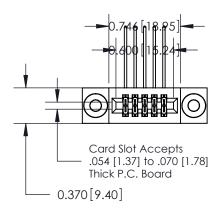

## **See Accompanying Pages for:**

- **Contact Bend Details**
- **Mounting Options**

.240 [6.10] Point of Contact-

YOUR CONNECTION TO QUALITY & SERVICE

| ACAD REFERENCE NO | . 842 ENG MASTER        |
|-------------------|-------------------------|
| DRAWN: J.LEE      | DATE: <b>OCT. 06/09</b> |
| CHECKED:          | DATE:                   |
| SCALE: NTS        | SHEET 1 OF 3            |
| DRAWING NUMBER    | ISSUE                   |

842 Assembly

SECTION A-A

THIS IS A C.A.D. GENERATED DRAWING DO NOT MAKE MANUAL REVISIONS TO MASTER

ORIGINAL (1)

| 842/892 Series High Temp Card Edge Connector<br>Contact Bend Detail |                                                                   | ACAD REFERENCE NO. 842 ENG MASTER |        |                  |        |
|---------------------------------------------------------------------|-------------------------------------------------------------------|-----------------------------------|--------|------------------|--------|
|                                                                     |                                                                   | DRAWN:                            | J.LEE  | DATE: OCT. 06/09 |        |
|                                                                     |                                                                   | CHECKE                            | ):     | DATE:            |        |
| EDAC INC                                                            | THESE DRAWINGS AND SPECIFICATIONS ARE THE PROPERTY OF EDAC INCAND | SCALE:                            | NTS    | SHEET :          | 2 OF 3 |
| TORONTO, ONTARIO                                                    | SHALL NOT BE REPRODUCED, OR COPIED OR USED AS THE BASIS FOR THE   | DRAWING                           | NUMBER |                  | ISSUE  |
| YOUR CONNECTION TO QUALITY & SERVICE                                | MANUFACTURE OR SALE OF APPARATUS WITHOUT WRITTEN PERMISSION.      | 842 Assembly                      |        |                  | 1      |