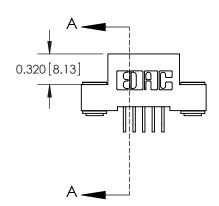

842 Assembly

SECTION A-A

THIS IS A C.A.D. GENERATED DRAWING DO NOT MAKE MANUAL REVISIONS TO MASTER

ORIGINAL (1)

| 842/892 Series High Temp Card Edge Connector<br>Contact Bend Detail |                                                                   | ACAD REFERENCE NO. 842 ENG MASTER |        |                  |        |
|---------------------------------------------------------------------|-------------------------------------------------------------------|-----------------------------------|--------|------------------|--------|
|                                                                     |                                                                   | DRAWN:                            | J.LEE  | DATE: OCT. 06/09 |        |
|                                                                     |                                                                   | CHECKE                            | ):     | DATE:            |        |
| EDAC INC                                                            | THESE DRAWINGS AND SPECIFICATIONS ARE THE PROPERTY OF EDAC INCAND | SCALE:                            | NTS    | SHEET :          | 2 OF 3 |
| TORONTO, ONTARIO                                                    | SHALL NOT BE REPRODUCED, OR COPIED OR USED AS THE BASIS FOR THE   | DRAWING                           | NUMBER |                  | ISSUE  |
| YOUR CONNECTION TO QUALITY & SERVICE                                | MANUFACTURE OR SALE OF APPARATUS WITHOUT WRITTEN PERMISSION.      | 842 Assembly                      |        |                  | 1      |