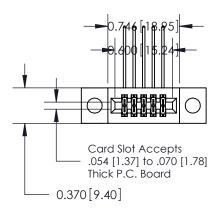

842 Assembly

SECTION A-A

THIS IS A C.A.D. GENERATED DRAWING DO NOT MAKE MANUAL REVISIONS TO MASTER

ORIGINAL (1)

| 842/892 Series High Temp Card Edge Connector<br>Contact Bend Detail |                                                                                                 | ACAD REFERENCE NO. 842 ENG MASTER |             |                  |        |
|---------------------------------------------------------------------|-------------------------------------------------------------------------------------------------|-----------------------------------|-------------|------------------|--------|
|                                                                     |                                                                                                 | DRAWN:                            | J.LEE       | DATE: OCT. 06/09 |        |
|                                                                     |                                                                                                 | CHECKED:                          |             | DATE:            |        |
| EDAC INC                                                            | THESE DRAWINGS AND SPECIFICATIONS ARE THE PROPERTY OF EDAC INCAND                               | SCALE:                            | NTS         | SHEET :          | 2 OF 3 |
| TORONTO, ONTARIO                                                    | SHALL NOT BE REPRODUCED,OR COPIED OR USED AS THE BASIS FOR THE MANUFACTURE OR SALE OF APPARATUS | DRAWING                           | NUMBER      |                  | ISSUE  |
| YOUR CONNECTION TO QUALITY & SERVICE                                |                                                                                                 | 8                                 | 42 Assembly |                  | 1      |