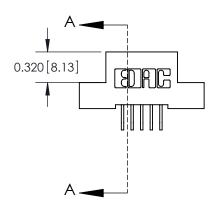

842 Assembly

SECTION A-A

THIS IS A C.A.D. GENERATED DRAWING DO NOT MAKE MANUAL REVISIONS TO MASTER

ORIGINAL (1)

| 842/892 Series High Temp Card Edge Connector<br>Contact Bend Detail |                                                                                                 | ACAD REFERENCE NO. 842 ENG MASTER |             |                  |        |
|---------------------------------------------------------------------|-------------------------------------------------------------------------------------------------|-----------------------------------|-------------|------------------|--------|
|                                                                     |                                                                                                 | DRAWN:                            | J.LEE       | DATE: OCT. 06/09 |        |
|                                                                     |                                                                                                 | CHECKED:                          |             | DATE:            |        |
| EDAC INC                                                            | THESE DRAWINGS AND SPECIFICATIONS ARE THE PROPERTY OF EDAC INCAND                               | SCALE:                            | NTS         | SHEET :          | 2 OF 3 |
| TORONTO, ONTARIO                                                    | SHALL NOT BE REPRODUCED,OR COPIED OR USED AS THE BASIS FOR THE MANUFACTURE OR SALE OF APPARATUS | DRAWING                           | NUMBER      |                  | ISSUE  |
| YOUR CONNECTION TO QUALITY & SERVICE                                |                                                                                                 | 8                                 | 42 Assembly |                  | 1      |