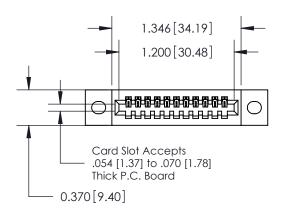

## **Contact Detail**

523-P.C. Tail .025 Sq.(0.64 Sq.) - Tail LG=.400(10.16) .100 [2.54] Contact Spacing x .200 [5.08] Row Spacing

## **See Accompanying Pages for:**

- **Contact Bend Details**
- **Mounting Options**

.240 [6.10] Point of Contact-

842/892 Series High Temp Card Edge Connector Part Number: 842-011-523-102

YOUR CONNECTION TO QUALITY & SERVICE