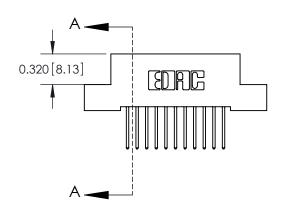

842 ENG MASTER J.LEE DATE: OCT. 06/09 SHEET 1 OF 3

SECTION A-A

842 Assembly

THIS IS A C.A.D. GENERATED DRAWING DO NOT MAKE MANUAL REVISIONS TO MASTER

ORIGINAL (1)

| 842/892 Series High Temp Card Edge Connector<br>Contact Bend Detail |                                                                                                 | ACAD REFERENCE NO. 842 ENG MASTER |             |                  |        |
|---------------------------------------------------------------------|-------------------------------------------------------------------------------------------------|-----------------------------------|-------------|------------------|--------|
|                                                                     |                                                                                                 | DRAWN:                            | J.LEE       | DATE: OCT. 06/09 |        |
|                                                                     |                                                                                                 | CHECKED:                          |             | DATE:            |        |
| EDAC INC                                                            | THESE DRAWINGS AND SPECIFICATIONS ARE THE PROPERTY OF EDAC INCAND                               | SCALE:                            | NTS         | SHEET :          | 2 OF 3 |
| TORONTO, ONTARIO                                                    | SHALL NOT BE REPRODUCED,OR COPIED OR USED AS THE BASIS FOR THE MANUFACTURE OR SALE OF APPARATUS | DRAWING                           | NUMBER      |                  | ISSUE  |
| YOUR CONNECTION TO QUALITY & SERVICE                                |                                                                                                 | 8                                 | 42 Assembly |                  | 1      |