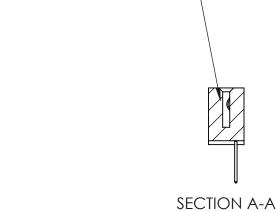

ORIGINAL (1)

| 842/892 Series High Temp Card Edge Connector<br>Contact Bend Detail |                                                                                                 | ACAD REFERENCE NO. 842 ENG MASTER |             |                  |        |
|---------------------------------------------------------------------|-------------------------------------------------------------------------------------------------|-----------------------------------|-------------|------------------|--------|
|                                                                     |                                                                                                 | DRAWN:                            | J.LEE       | DATE: OCT. 06/09 |        |
|                                                                     |                                                                                                 | CHECKED:                          |             | DATE:            |        |
| EDAC INC                                                            | THESE DRAWINGS AND SPECIFICATIONS ARE THE PROPERTY OF EDAC INCAND                               | SCALE:                            | NTS         | SHEET :          | 2 OF 3 |
| TORONTO, ONTARIO                                                    | SHALL NOT BE REPRODUCED,OR COPIED OR USED AS THE BASIS FOR THE MANUFACTURE OR SALE OF APPARATUS | DRAWING                           | NUMBER      |                  | ISSUE  |
| YOUR CONNECTION TO QUALITY & SERVICE                                |                                                                                                 | 8                                 | 42 Assembly |                  | 1      |