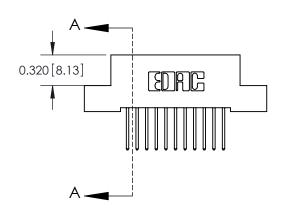

.240 [6.10] Point of Contact-

842/892 Series High Temp Card Edge Connector Part Number: 842-011-523-107

YOUR CONNECTION TO QUALITY & SERVICE

J.LEE DATE: OCT. 06/09 SHEET 1 OF 3

842 Assembly

842 ENG MASTER

THIS IS A C.A.D. GENERATED DRAWING DO NOT MAKE MANUAL REVISIONS TO MASTER