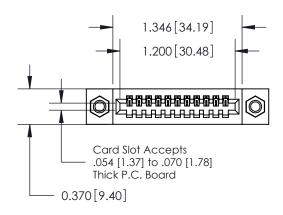

.240 [6.10] Point of Contact-

842/892 Series High Temp Card Edge Connector Part Number: 842-011-523-107

YOUR CONNECTION TO QUALITY & SERVICE

J.LEE DATE: OCT. 06/09 SHEET 1 OF 3

842 Assembly

842 ENG MASTER

THIS IS A C.A.D. GENERATED DRAWING DO NOT MAKE MANUAL REVISIONS TO MASTER