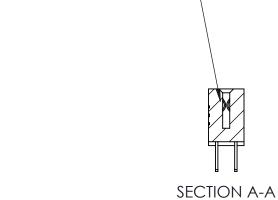

842 Assembly

842 ENG MASTER

THIS IS A C.A.D. GENERATED DRAWING DO NOT MAKE MANUAL REVISIONS TO MASTER

ORIGINAL (1)

| 842/892 Series High Temp Card Edge Connector<br>Contact Bend Detail |                                                                                                 | ACAD REFERENCE NO. 842 ENG MASTER |             |                  |        |
|---------------------------------------------------------------------|-------------------------------------------------------------------------------------------------|-----------------------------------|-------------|------------------|--------|
|                                                                     |                                                                                                 | DRAWN:                            | J.LEE       | DATE: OCT. 06/09 |        |
|                                                                     |                                                                                                 | CHECKED:                          |             | DATE:            |        |
| EDAC INC                                                            | THESE DRAWINGS AND SPECIFICATIONS ARE THE PROPERTY OF EDAC INCAND                               | SCALE:                            | NTS         | SHEET :          | 2 OF 3 |
| TORONTO, ONTARIO                                                    | SHALL NOT BE REPRODUCED,OR COPIED OR USED AS THE BASIS FOR THE MANUFACTURE OR SALE OF APPARATUS | DRAWING                           | NUMBER      |                  | ISSUE  |
| YOUR CONNECTION TO QUALITY & SERVICE                                |                                                                                                 | 8                                 | 42 Assembly |                  | 1      |