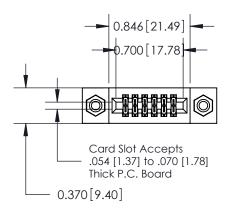

## **See Accompanying Pages for:**

- **Contact Bend Details**
- **Mounting Options**

.240 [6.10] Point of Contact-

842/892 Series High Temp Card Edge Connector Part Number: 842-012-500-208

J.LEE DATE: OCT. 06/09 SHEET 1 OF 3 NTS