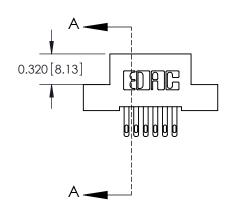

## **Contact Detail**

500-Wire Hole .050x.025(1.27x0.64) - Tail LG=.270(6.86) .100 [2.54] Contact Spacing x .200 [5.08] Row Spacing