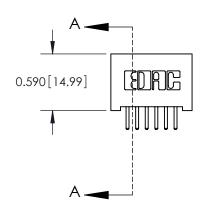

SECTION A-A

842 Assembly

THIS IS A C.A.D. GENERATED DRAWING DO NOT MAKE MANUAL REVISIONS TO MASTER

ORIGINAL (1)

| 842/892 Series High Temp Card Edge Connector<br>Contact Bend Detail |                                                                                                 | ACAD REFERENCE NO. 842 ENG MASTER |             |                  |        |
|---------------------------------------------------------------------|-------------------------------------------------------------------------------------------------|-----------------------------------|-------------|------------------|--------|
|                                                                     |                                                                                                 | DRAWN:                            | J.LEE       | DATE: OCT. 06/09 |        |
|                                                                     |                                                                                                 | CHECKED:                          |             | DATE:            |        |
| EDAC INC                                                            | THESE DRAWINGS AND SPECIFICATIONS ARE THE PROPERTY OF EDAC INCAND                               | SCALE:                            | NTS         | SHEET :          | 2 OF 3 |
| TORONTO, ONTARIO                                                    | SHALL NOT BE REPRODUCED,OR COPIED OR USED AS THE BASIS FOR THE MANUFACTURE OR SALE OF APPARATUS | DRAWING                           | NUMBER      |                  | ISSUE  |
| YOUR CONNECTION TO QUALITY & SERVICE                                |                                                                                                 | 8                                 | 42 Assembly |                  | 1      |