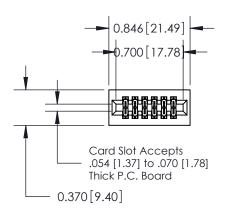

## **See Accompanying Pages for:**

- **Contact Bend Details**
- **Mounting Options**

.240 [6.10] Point of Contact-

YOUR CONNECTION TO QUALITY & SERVICE

842 ENG MASTER J.LEE DATE: OCT. 06/09 SHEET 1 OF 3 NTS