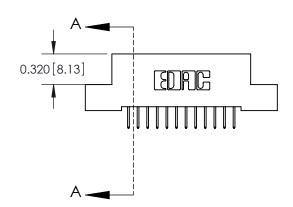

842 ENG MASTER J.LEE DATE: OCT. 06/09 SHEET 1 OF 3 NTS

**SECTION A-A** 

842 Assembly

THIS IS A C.A.D. GENERATED DRAWING DO NOT MAKE MANUAL REVISIONS TO MASTER

ORIGINAL (1)

| 842/892 Series High Temp Card Edge Connector<br>Contact Bend Detail |                                                                                                 | ACAD REFERENCE NO. 842 ENG MASTER |             |                  |        |
|---------------------------------------------------------------------|-------------------------------------------------------------------------------------------------|-----------------------------------|-------------|------------------|--------|
|                                                                     |                                                                                                 | DRAWN:                            | J.LEE       | DATE: OCT. 06/09 |        |
|                                                                     |                                                                                                 | CHECKED:                          |             | DATE:            |        |
| EDAC INC                                                            | THESE DRAWINGS AND SPECIFICATIONS ARE THE PROPERTY OF EDAC INCAND                               | SCALE:                            | NTS         | SHEET :          | 2 OF 3 |
| TORONTO, ONTARIO                                                    | SHALL NOT BE REPRODUCED,OR COPIED OR USED AS THE BASIS FOR THE MANUFACTURE OR SALE OF APPARATUS | DRAWING                           | NUMBER      |                  | ISSUE  |
| YOUR CONNECTION TO QUALITY & SERVICE                                |                                                                                                 | 8                                 | 42 Assembly |                  | 1      |