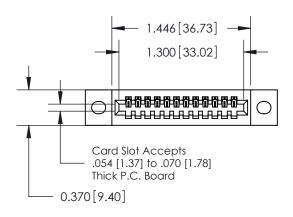

## **See Accompanying Pages for:**

- **Contact Bend Details**
- **Mounting Options**

.240 [6.10] Point of Contact-

842/892 Series High Temp Card Edge Connector Part Number: 842-012-524-102

YOUR CONNECTION TO QUALITY & SERVICE