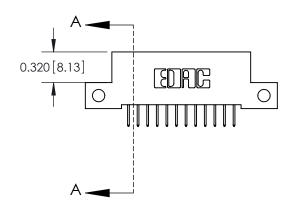

## **Mounting Option**

12-.128 (3.25) Dia. Side Mounting Holes

## **Contact Detail**

524-P.C. Tail .018 Sq.(0.46 Sq.) - Tail LG=.185(4.70) .100 [2.54] Contact Spacing x .200 [5.08] Row Spacing





## **See Accompanying Pages for:**

- **Contact Bend Details**
- **Mounting Options**



.240 [6.10] Point of Contact-

**SECTION A-A** 

842/892 Series High Temp Card Edge Connector Part Number: 842-012-524-112

YOUR CONNECTION TO QUALITY & SERVICE

J.LEE DATE: OCT. 06/09 SHEET 1 OF 3 NTS

842 Assembly

842 ENG MASTER

THIS IS A C.A.D. GENERATED DRAWING DO NOT MAKE MANUAL REVISIONS TO MASTER

ORIGINAL (1)



| 842/892 Series High Temp Card Edge Connector<br>Contact Bend Detail |                                                                                                 | ACAD REFERENCE NO. 842 ENG MASTER |             |                  |        |
|---------------------------------------------------------------------|------------------------------------------------------------------