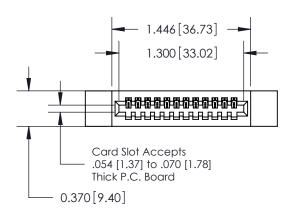

## **See Accompanying Pages for:**

- **Contact Bend Details**
- **Mounting Options**

.240 [6.10] Point of Contact-

**SECTION A-A** 

842/892 Series High Temp Card Edge Connector Part Number: 842-012-524-112