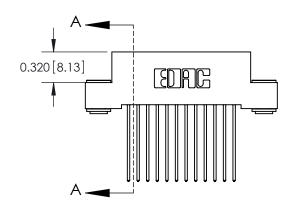

842 Assembly

THIS IS A C.A.D. GENERATED DRAWING DO NOT MAKE MANUAL REVISIONS TO MASTER

ORIGINAL (1)

| 842/892 Series High Temp Card Edge Connector<br>Contact Bend Detail |                                                                                                 | ACAD REFERENCE NO. 842 ENG MASTER |             |                  |        |
|---------------------------------------------------------------------|-------------------------------------------------------------------------------------------------|-----------------------------------|-------------|------------------|--------|
|                                                                     |                                                                                                 | DRAWN:                            | J.LEE       | DATE: OCT. 06/09 |        |
|                                                                     |                                                                                                 | CHECKED:                          |             | DATE:            |        |
| EDAC INC                                                            | THESE DRAWINGS AND SPECIFICATIONS ARE THE PROPERTY OF EDAC INCAND                               | SCALE:                            | NTS         | SHEET :          | 2 OF 3 |
| TORONTO, ONTARIO                                                    | SHALL NOT BE REPRODUCED,OR COPIED OR USED AS THE BASIS FOR THE MANUFACTURE OR SALE OF APPARATUS | DRAWING                           | NUMBER      |                  | ISSUE  |
| YOUR CONNECTION TO QUALITY & SERVICE                                |                                                                                                 | 8                                 | 42 Assembly |                  | 1      |