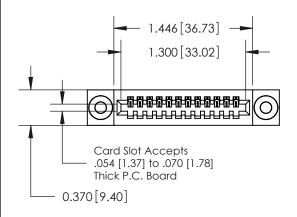

## **Contact Detail**

541-Wire Wrap .025 Sq.(0.64 Sq.) - Tail LG=.760(19.30) .100 [2.54] Contact Spacing x .200 [5.08] Row Spacing

## **See Accompanying Pages for:**

- **Contact Bend Details**
- **Mounting Options**

.240 [6.10] Point of Contact-

YOUR CONNECTION TO QUALITY & SERVICE

842 ENG MASTER J.LEE DATE: OCT. 06/09 SHEET 1 OF 3

SECTION A-A