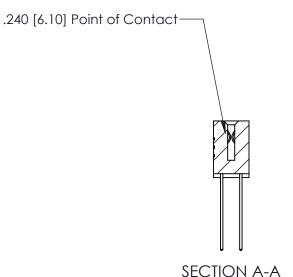

YOUR CONNECTION TO QUALITY & SERVICE

842 ENG MASTER J.LEE DATE: OCT. 06/09 SHEET 1 OF 3 NTS

842 Assembly

THIS IS A C.A.D. GENERATED DRAWING DO NOT MAKE MANUAL REVISIONS TO MASTER

ORIGINAL (1)

| 842/892 Series High Temp Card Edge Connector<br>Contact Bend Detail |                              |         | ACAD REFERENCE NO. 842 ENG MASTER |          |          |  |
|---------------------------------------------------------------------|------------------------------|---------|-----------------------------------|----------|----------|--|
|                                                                     |                              |         | J.LEE                             | DATE: OC | T. 06/09 |  |
|                                                                     |                              |         | ):                                | DATE:    |          |  |
| EDAC INC                                                            | OR USED AS THE BASIS FOR THE | SCALE:  | NTS                               | SHEET :  | 2 OF 3   |  |
| TORONTO, ONTARIO                                                    |                              | DRAWING | NUMBER                            |          | ISSUE    |  |
| YOUR CONNECTION TO QUALITY & SERVICE                                |                              | 8       | 42 Assembly                       |          | 1        |  |