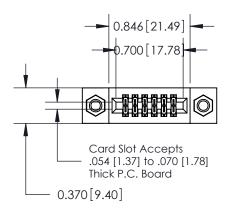

## **See Accompanying Pages for:**

- **Contact Bend Details**
- **Mounting Options**

|         | 2 Series High Temp Card Edge Connector |
|---------|----------------------------------------|
| Part Nu | umber: 842-012-544-207                 |