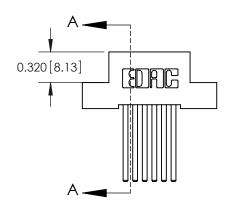

YOUR CONNECTION TO QUALITY & SERVICE

842 ENG MASTER J.LEE DATE: OCT. 06/09 SHEET 1 OF 3 NTS

842 Assembly

THIS IS A C.A.D. GENERATED DRAWING DO NOT MAKE MANUAL REVISIONS TO MASTER

ORIGINAL (1)

| 842/892 Series High Temp Card Edge Connector<br>Contact Bend Detail |                              |         | ACAD REFERENCE NO. 842 ENG MASTER |          |          |  |
|---------------------------------------------------------------------|------------------------------|---------|-----------------------------------|----------|----------|--|
|                                                                     |                              |         | J.LEE                             | DATE: OC | T. 06/09 |  |
|                                                                     |                              |         | ):                                | DATE:    |          |  |
| EDAC INC                                                            | OR USED AS THE BASIS FOR THE | SCALE:  | NTS                               | SHEET :  | 2 OF 3   |  |
| TORONTO, ONTARIO                                                    |                              | DRAWING | NUMBER                            |          | ISSUE    |  |
| YOUR CONNECTION TO QUALITY & SERVICE                                |                              | 8       | 42 Assembly                       |          | 1        |  |