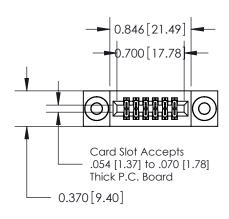

## **See Accompanying Pages for:**

- **Contact Bend Details**
- **Mounting Options**

.240 [6.10] Point of Contact-

| 842/892 Series High Temp Card Edge Connector |
|----------------------------------------------|
| Part Number: 842-012-555-203                 |