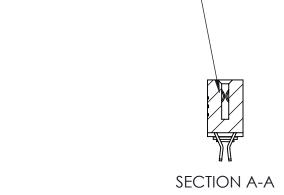

## **Contact Detail**

555-Extender Board Bend (Code 500 Contacts)

.100 [2.54] Contact Spacing x .200 [5.08] Row Spacing