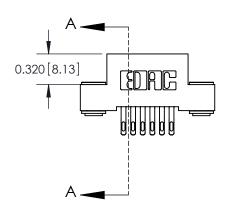

## **Contact Detail**

555-Extender Board Bend (Code 500 Contacts)

.100 [2.54] Contact Spacing x .200 [5.08] Row Spacing