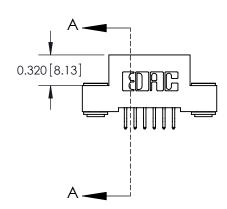

## **Contact Detail**

556-Extender Board Bend (Code 520 Contacts)

.100 [2.54] Contact Spacing x .200 [5.08] Row Spacing