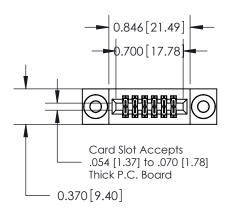

## **See Accompanying Pages for:**

- **Contact Bend Details**
- **Mounting Options**

.240 [6.10] Point of Contact-

YOUR CONNECTION TO QUALITY & SERVICE

842 ENG MASTER J.LEE DATE: OCT. 06/09 SHEET 1 OF 3

SECTION A-A