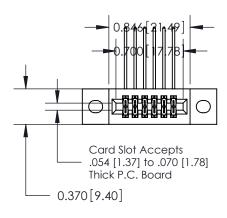

## **Mounting Option**

02-.128 (3.25) Wide Mounting Slots

## **See Accompanying Pages for:**

- **Contact Bend Details**
- **Mounting Options**

| 240 [6.10] Point of Contact |          |
|-----------------------------|----------|
|                             |          |
|                             |          |
|                             |          |
|                             |          |
|                             |          |
|                             | <b>/</b> |
|                             |          |
|                             |          |
|                             |          |