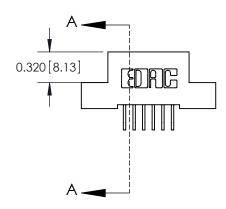

842/892 Series High Temp Card Edge Connector Part Number: 842-012-559-202

YOUR CONNECTION TO QUALITY & SERVICE

842 ENG MASTER J.LEE DATE: OCT. 06/09 SHEET 1 OF 3 NTS

842 Assembly

SECTION A-A

THIS IS A C.A.D. GENERATED DRAWING DO NOT MAKE MANUAL REVISIONS TO MASTER