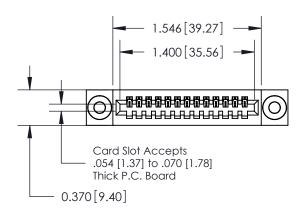

.240 [6.10] Point of Contact-

842/892 Series High Temp Card Edge Connector Part Number: 842-013-520-103

YOUR CONNECTION TO QUALITY & SERVICE

J.LEE DATE: OCT. 06/09 SHEET 1 OF 3 NTS

SECTION A-A

842 Assembly