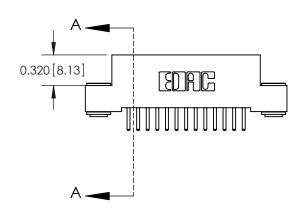

.240 [6.10] Point of Contact-

842/892 Series High Temp Card Edge Connector Part Number: 842-013-520-103

YOUR CONNECTION TO QUALITY & SERVICE

J.LEE DATE: OCT. 06/09 SHEET 1 OF 3 NTS

SECTION A-A

842 Assembly