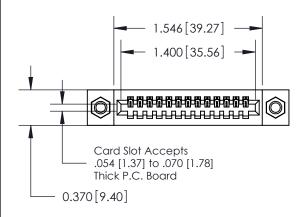

## **See Accompanying Pages for:**

- **Contact Bend Details**
- **Mounting Options**

.240 [6.10] Point of Contact-

842/892 Series High Temp Card Edge Connector Part Number: 842-013-520-107

YOUR CONNECTION TO QUALITY & SERVICE