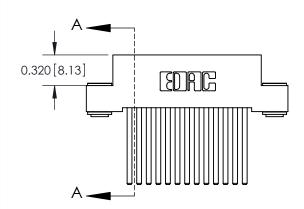

.240 [6.10] Point of Contact-

842/892 Series High Temp Card Edge Connector Part Number: 842-013-544-103

YOUR CONNECTION TO QUALITY & SERVICE

J.LEE DATE: OCT. 06/09 SHEET 1 OF 3

SECTION A-A

842 Assembly

842 ENG MASTER