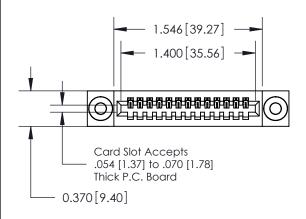

.240 [6.10] Point of Contact-

842/892 Series High Temp Card Edge Connector Part Number: 842-013-544-103

YOUR CONNECTION TO QUALITY & SERVICE

J.LEE DATE: OCT. 06/09 SHEET 1 OF 3

SECTION A-A

842 Assembly

842 ENG MASTER