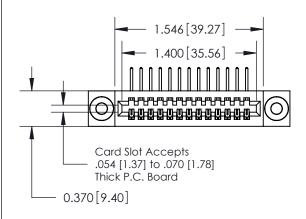

SECTION A-A

842/892 Series High Temp Card Edge Connector Part Number: 842-013-558-103

YOUR CONNECTION TO QUALITY & SERVICE

J.LEE DATE: OCT. 06/09 SHEET 1 OF 3 NTS 842 Assembly

842 ENG MASTER

THIS IS A C.A.D. GENERATED DRAWING DO NOT MAKE MANUAL REVISIONS TO MASTER