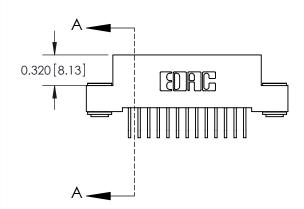

SECTION A-A

842/892 Series High Temp Card Edge Connector Part Number: 842-013-558-103

YOUR CONNECTION TO QUALITY & SERVICE

J.LEE DATE: OCT. 06/09 SHEET 1 OF 3 NTS 842 Assembly

842 ENG MASTER

THIS IS A C.A.D. GENERATED DRAWING DO NOT MAKE MANUAL REVISIONS TO MASTER