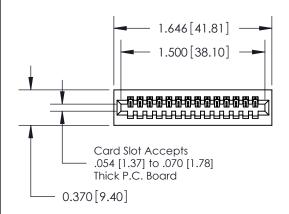

## **See Accompanying Pages for:**

- **Contact Bend Details**
- **Mounting Options**

842 ENG MASTER DATE: OCT. 06/09

SHEET 1 OF 3

842 Assembly

.240 [6.10] Point of Contact-

| 842/892 Serie              | ACAD REFERENCI    |                                                                                                  |          |           |
|----------------------------|-------------------|--------------------------------------------------------------------------------------------------|----------|-----------|
|                            |                   |                                                                                                  | DRAWN:   | J.LEE     |
| Part Number: 842-014-540-1 |                   | O1                                                                                               | CHECKED: |           |
|                            | EDAC INC          | THE DE DIVINITION THAT OF EATH OF THE                                                            | SCALE:   | NTS       |
|                            | TORONTO, ONTARIO  | ARE THE PROPERTY OF EDAC INC.,AND SHALL NOT BE REPRODUCED,OR COPIED OR USED AS THE BASIS FOR THE | DRAWING  | NUMBE     |
| YOUR CONNECTION TO         | QUALITY & SERVICE | MANUFACTURE OR SALE OF APPARATUS WITHOUT WRITTEN PERMISSION.                                     | 8        | 342 Assen |