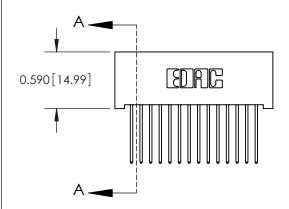

## **See Accompanying Pages for:**

- **Contact Bend Details**
- **Mounting Options**

842 ENG MASTER DATE: OCT. 06/09

SHEET 1 OF 3

842 Assembly

.240 [6.10] Point of Contact-

| 842/892 Serie              | ACAD REFERENCI    |                                                                                                  |          |           |
|----------------------------|-------------------|--------------------------------------------------------------------------------------------------|----------|-----------|
|                            |                   |                                                                                                  | DRAWN:   | J.LEE     |
| Part Number: 842-014-540-1 |                   | O1                                                                                               | CHECKED: |           |
|                            | EDAC INC          | THE DE DIVINITION THAT OF EATH OF THE                                                            | SCALE:   | NTS       |
|                            | TORONTO, ONTARIO  | ARE THE PROPERTY OF EDAC INC.,AND SHALL NOT BE REPRODUCED,OR COPIED OR USED AS THE BASIS FOR THE | DRAWING  | NUMBE     |
| YOUR CONNECTION TO         | QUALITY & SERVICE | MANUFACTURE OR SALE OF APPARATUS WITHOUT WRITTEN PERMISSION.                                     | 8        | 342 Assen |