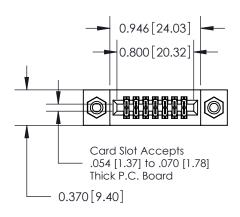

## **See Accompanying Pages for:**

- **Contact Bend Details**
- **Mounting Options**

.240 [6.10] Point of Contact-

842/892 Series High Temp Card Edge Connector Part Number: 842-014-540-208

YOUR CONNECTION TO QUALITY & SERVICE