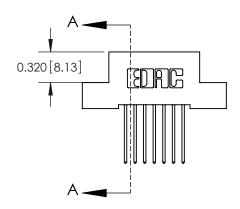

THIS IS A C.A.D. GENERATED DRAWING DO NOT MAKE MANUAL REVISIONS TO MASTER

ISSUE NUMBER

ORIGINAL

1

| 842/892 Series High Temp Card Edge Con<br>Mounting Options   | nnector   ACAD REFERENCE NO. 842 ENG MASTE |
|--------------------------------------------------------------|--------------------------------------------|
| EDAC INC THESE DRAWINGS AND SPI                              |                                            |
|                                                              | uced,or copied drawing number issue        |
| YOUR CONNECTION TO QUALITY & SERVICE WITHOUT WRITTEN PERMISS |                                            |