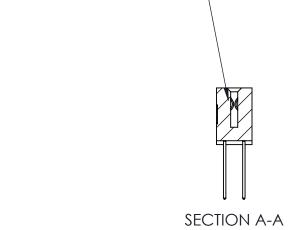

## **Contact Detail**

540-Wire Wrap .025 Sq.(0.64 Sq.) - Tail LG=.570(14.48) .100 [2.54] Contact Spacing x .200 [5.08] Row Spacing

842 ENG MASTER J.LEE DATE: OCT. 06/09 SHEET 1 OF 3 NTS

842 Assembly

THIS IS A C.A.D. GENERATED DRAWING DO NOT MAKE MANUAL REVISIONS TO MASTER

ORIGINAL (1)

| 842/892 Series High Temp Card Edge Connector<br>Contact Bend Detail |                                                                                                  | ACAD REFERENCE NO. 842 ENG MASTER |             |                  |        |
|---------------------------------------------------------------------|--------------------------------------------------------------------------------------------------|-----------------------------------|-------------|------------------|--------|
|                                                                     |                                                                                                  | DRAWN:                            | J.LEE       | DATE: OCT. 06/09 |        |
|                                                                     |                                                                                                  | CHECKED:                          |             | DATE:            |        |
| EDAC INC                                                            | THESE DRAWINGS AND SPECIFICATIONS ARE THE PROPERTY OF EDAC INCAND                                | SCALE:                            | NTS         | SHEET :          | 2 OF 3 |
| TORONTO, ONTARIO                                                    | SHALL NOT BE REPRODUCED, OR COPIED OR USED AS THE BASIS FOR THE MANUFACTURE OR SALE OF APPARATUS | DRAWING                           | NUMBER      |                  | ISSUE  |
| YOUR CONNECTION TO QUALITY & SERVICE                                |                                                                                                  | 8                                 | 42 Assembly |                  | 1      |