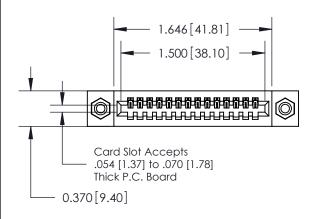

842/892 Series High Temp Card Edge Connector Part Number: 842-014-542-108

|   | DRAWN: J.LEE   | DATE: O | CT. 06/09 |
|---|----------------|---------|-----------|
|   | CHECKED:       | DATE:   |           |
|   | SCALE: NTS     | SHEET   | 1 OF 3    |
| ) | DRAWING NUMBER |         | ISSUE     |
|   | 842 Assembly   |         | 1         |