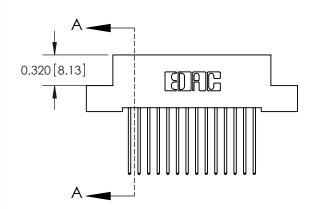

842 ENG MASTER

**SECTION A-A** 

THIS IS A C.A.D. GENERATED DRAWING DO NOT MAKE MANUAL REVISIONS TO MASTER

ORIGINAL (1)

| 842/892 Series High Temp C           | ACAD REFERENCE NO. 842 ENG MASTER                               |              |        |          |          |
|--------------------------------------|-----------------------------------------------------------------|--------------|--------|----------|----------|
| Contact Bend Detail                  |                                                                 |              | J.LEE  | DATE: OC | T. 06/09 |
|                                      |                                                                 |              | ):     | DATE:    |          |
| EDAC INC                             | ARE THE BRODERTY OF EDAG INC. AND                               |              | NTS    | SHEET :  | 2 OF 3   |
| TORONTO, ONTARIO                     | SHALL NOT BE REPRODUCED, OR COPIED OR USED AS THE BASIS FOR THE | DRAWING      | NUMBER |          | ISSUE    |
| YOUR CONNECTION TO QUALITY & SERVICE | MANUFACTURE OR SALE OF APPARATUS WITHOUT WRITTEN PERMISSION.    | 842 Assembly |        |          | 1        |