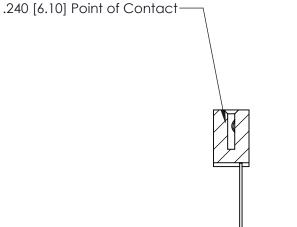

## **Contact Detail**

542-Wire Wrap .025 Sq.(0.64 Sq.) - Tail LG=.655(16.64) .100 [2.54] Contact Spacing x .200 [5.08] Row Spacing

**See Accompanying Pages for:** 

- **Contact Bend Details**
- **Mounting Options**