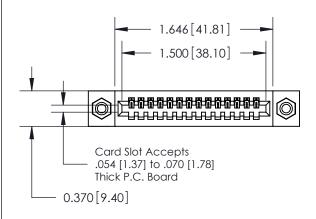

## **See Accompanying Pages for:**

- Contact Bend Details
- Mounting Options

THIS IS A C.A.D. GENERATED DRAWING

ISSUE NUMBER

ORIGINAL

.240 [6.10] Point of Contact—

EDAC INC
TORONTO, ONTARIO
CANADA
YOUR CONNECTION TO QUALITY & SERVICE

THESE DRAWINGS AND SPECIFICATIONS ARE THE PROPERTY OF EDAC INC.,AND SHALL NOT BE REPRODUCED,OR COPIETOR USED AS THE BASIS FOR THE MANUFACTURE OR SALE OF APPARATUS WITHOUT WRITTEN PERMISSION.

DRAWN: J.LEE DATE: OCT. 06/09
CHECKED: DATE:
SCALE: NTS SHEET 1 OF 3
DRAWING NUMBER ISSUE