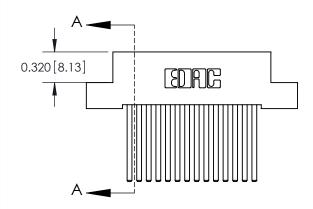

SECTION A-A

842 Assembly 1

842 ENG MASTER

THIS IS A C.A.D. GENERATED DRAWING DO NOT MAKE MANUAL REVISIONS TO MASTER

ORIGINAL (1)

| 842/892 Series High Temp Card Edge Connector<br>Contact Bend Detail |                                                                                                 | ACAD REFERENCE NO. 842 ENG MASTER |             |                  |        |
|---------------------------------------------------------------------|-------------------------------------------------------------------------------------------------|-----------------------------------|-------------|------------------|--------|
|                                                                     |                                                                                                 | DRAWN:                            | J.LEE       | DATE: OCT. 06/09 |        |
|                                                                     |                                                                                                 | CHECKED:                          |             | DATE:            |        |
| EDAC INC                                                            | THESE DRAWINGS AND SPECIFICATIONS ARE THE PROPERTY OF EDAC INCAND                               | SCALE:                            | NTS         | SHEET :          | 2 OF 3 |
| TORONTO, ONTARIO                                                    | SHALL NOT BE REPRODUCED,OR COPIED OR USED AS THE BASIS FOR THE MANUFACTURE OR SALE OF APPARATUS | DRAWING                           | NUMBER      |                  | ISSUE  |
| YOUR CONNECTION TO QUALITY & SERVICE                                |                                                                                                 | 8                                 | 42 Assembly |                  | 1      |