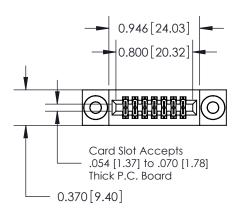

## **See Accompanying Pages for:**

- **Contact Bend Details**
- **Mounting Options**

.240 [6.10] Point of Contact-

842/892 Series High Temp Card Edge Connector Part Number: 842-014-555-203

YOUR CONNECTION TO QUALITY & SERVICE