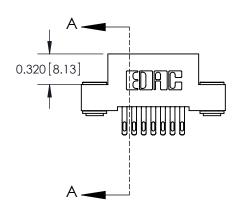

842 ENG MASTER J.LEE DATE: OCT. 06/09 SHEET 1 OF 3

**SECTION A-A** 

842 Assembly

THIS IS A C.A.D. GENERATED DRAWING DO NOT MAKE MANUAL REVISIONS TO MASTER

ORIGINAL (1)

| 842/892 Series High Temp Card Edge Connector<br>Contact Bend Detail |                                                                                                  | ACAD REFERENCE NO. 842 ENG MASTER |             |                  |        |
|---------------------------------------------------------------------|--------------------------------------------------------------------------------------------------|-----------------------------------|-------------|------------------|--------|
|                                                                     |                                                                                                  | DRAWN:                            | J.LEE       | DATE: OCT. 06/09 |        |
|                                                                     |                                                                                                  | CHECKED:                          |             | DATE:            |        |
| EDAC INC                                                            | THESE DRAWINGS AND SPECIFICATIONS ARE THE PROPERTY OF EDAC INCAND                                | SCALE:                            | NTS         | SHEET :          | 2 OF 3 |
| TORONTO, ONTARIO                                                    | SHALL NOT BE REPRODUCED, OR COPIED OR USED AS THE BASIS FOR THE MANUFACTURE OR SALE OF APPARATUS | DRAWING                           | NUMBER      |                  | ISSUE  |
| YOUR CONNECTION TO QUALITY & SERVICE                                |                                                                                                  | 8                                 | 42 Assembly |                  | 1      |