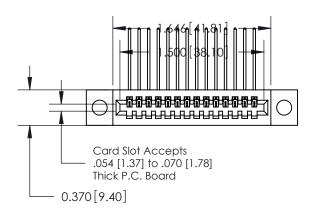

## **See Accompanying Pages for:**

- **Contact Bend Details**
- **Mounting Options**

.240 [6.10] Point of Contact-

842/892 Series High Temp Card Edge Connector Part Number: 842-014-559-104

YOUR CONNECTION TO QUALITY & SERVICE