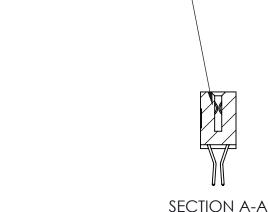

ORIGINAL (1)

| 842/892 Series High Temp Card Edge Connector<br>Contact Bend Detail |                                                                                                 | ACAD REFERENCE NO. 842 ENG MASTER |             |                  |        |
|---------------------------------------------------------------------|-------------------------------------------------------------------------------------------------|-----------------------------------|-------------|------------------|--------|
|                                                                     |                                                                                                 | DRAWN:                            | J.LEE       | DATE: OCT. 06/09 |        |
|                                                                     |                                                                                                 | CHECKED:                          |             | DATE:            |        |
| EDAC INC                                                            | THESE DRAWINGS AND SPECIFICATIONS ARE THE PROPERTY OF EDAC INCAND                               | SCALE:                            | NTS         | SHEET :          | 2 OF 3 |
| TORONTO, ONTARIO                                                    | SHALL NOT BE REPRODUCED,OR COPIED OR USED AS THE BASIS FOR THE MANUFACTURE OR SALE OF APPARATUS | DRAWING                           | NUMBER      |                  | ISSUE  |
| YOUR CONNECTION TO QUALITY & SERVICE                                |                                                                                                 | 8                                 | 42 Assembly |                  | 1      |