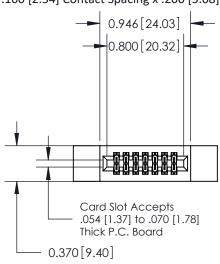

## **Contact Detail**

560-Extender Board Bend (Code 523 Contacts)

.100 [2.54] Contact Spacing x .200 [5.08] Row Spacing

**See Accompanying Pages for:** 

- **Contact Bend Details**
- **Mounting Options**

.240 [6.10] Point of Contact-

842/892 Series High Temp Card Edge Connector Part Number: 842-014-560-212

YOUR CONNECTION TO QUALITY & SERVICE

J.LEE DATE: OCT. 06/09 SHEET 1 OF 3

842 Assembly

842 ENG MASTER

THIS IS A C.A.D. GENERATED DRAWING DO NOT MAKE MANUAL REVISIONS TO MASTER