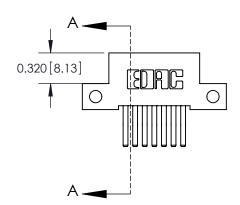

ORIGINAL (1)

| 842/892 Series High Temp Card Edge Connector<br>Contact Bend Detail |                                                                                                 | ACAD REFERENCE NO. 842 ENG MASTER |             |                  |        |
|---------------------------------------------------------------------|-------------------------------------------------------------------------------------------------|-----------------------------------|-------------|------------------|--------|
|                                                                     |                                                                                                 | DRAWN:                            | J.LEE       | DATE: OCT. 06/09 |        |
|                                                                     |                                                                                                 | CHECKED:                          |             | DATE:            |        |
| EDAC INC                                                            | THESE DRAWINGS AND SPECIFICATIONS ARE THE PROPERTY OF EDAC INCAND                               | SCALE:                            | NTS         | SHEET :          | 2 OF 3 |
| TORONTO, ONTARIO                                                    | SHALL NOT BE REPRODUCED,OR COPIED OR USED AS THE BASIS FOR THE MANUFACTURE OR SALE OF APPARATUS | DRAWING                           | NUMBER      |                  | ISSUE  |
| YOUR CONNECTION TO QUALITY & SERVICE                                |                                                                                                 | 8                                 | 42 Assembly |                  | 1      |