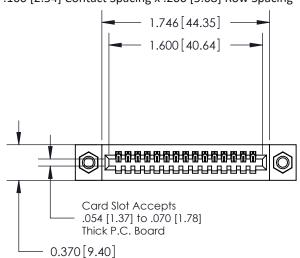

|  |  | \ |
|--|--|---|
|  |  | \ |
|  |  | \ |
|  |  | \ |
|  |  | \ |
|  |  | \ |

.240 [6.10] Point of Contact

842/892 Series High Temp Card Edge Connector Part Number: 842-015-524-107

YOUR CONNECTION TO QUALITY & SERVICE

| ACAD REFERENCE NO. 842 ENG N |                  |  |  |
|------------------------------|------------------|--|--|
| DRAWN: J.LEE                 | DATE: OCT. 06/09 |  |  |
| CHECKED:                     | DATE:            |  |  |
| SCALE: NTS                   | SHEET 1 OF 3     |  |  |
| DRAWING NUMBER               | ISSUE            |  |  |