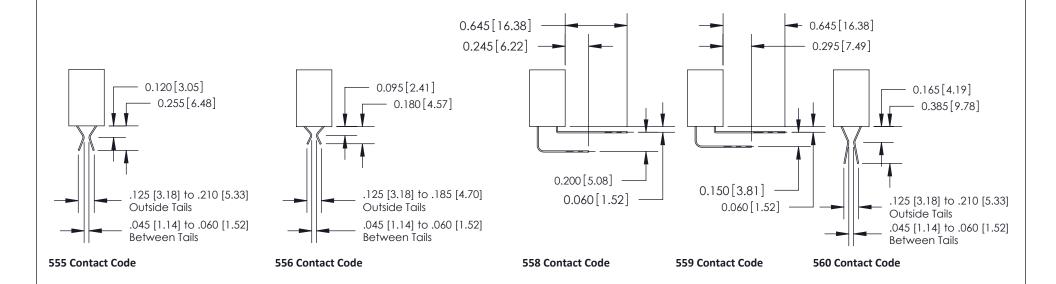

## **Contact Detail**

524-P.C. Tail .018 Sq.(0.46 Sq.) - Tail LG=.185(4.70) .100 [2.54] Contact Spacing x .200 [5.08] Row Spacing

**See Accompanying Pages for:** 

- **Contact Bend Details**
- **Mounting Options**

**SECTION A-A** 

842 Assembly

THIS IS A C.A.D. GENERATED DRAWING DO NOT MAKE MANUAL REVISIONS TO MASTER.

ISSUE NUMBER

ORIGINAL

1

| 842/892 Series High Temp C           | ACAD REFERENCE NO. 842 ENG MASTER                                                                                                                                                             |                |          |                         |  |
|--------------------------------------|-----------------------------------------------------------------------------------------------------------------------------------------------------------------------------------------------|----------------|----------|-------------------------|--|
| Contact Bend Detail                  |                                                                                                                                                                                               | DRAWN: J.LEE   | DATE: OC | DATE: <b>OCT. 06/09</b> |  |
|                                      |                                                                                                                                                                                               | CHECKED:       | DATE:    | DATE:                   |  |
| I   Z   I                            | THESE DRAWINGS AND SPECIFICATIONS ARE THE PROPERTY OF EDAC INCAND SHALL NOT BE REPRODUCED,OR COPIED OR USED AS THE BASIS FOR THE MANUFACTURE OR SALE OF APPARATUS WITHOUT WRITTEN PERMISSION. | SCALE: NTS     | SHEET    | 2 OF 3                  |  |
|                                      |                                                                                                                                                                                               | DRAWING NUMBER | •        | ISSUE                   |  |
| YOUR CONNECTION TO QUALITY & SERVICE |                                                                                                                                                                                               | 842 Assemb     | ly       | 1                       |  |