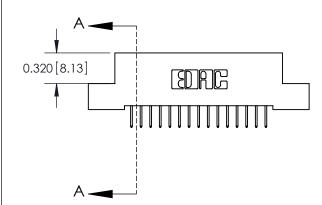

**SECTION A-A** 

842 Assembly

THIS IS A C.A.D. GENERATED DRAWING DO NOT MAKE MANUAL REVISIONS TO MASTER.

ISSUE NUMBER

ORIGINAL

1

| 842/892 Series High Temp C           | ACAD REFERENCE NO. 842 ENG MASTER                                                                                                                                                             |                |          |                         |  |
|--------------------------------------|-----------------------------------------------------------------------------------------------------------------------------------------------------------------------------------------------|----------------|----------|-------------------------|--|
| Contact Bend Detail                  |                                                                                                                                                                                               | DRAWN: J.LEE   | DATE: OC | DATE: <b>OCT. 06/09</b> |  |
|                                      |                                                                                                                                                                                               | CHECKED:       | DATE:    | DATE:                   |  |
| I   Z   I                            | THESE DRAWINGS AND SPECIFICATIONS ARE THE PROPERTY OF EDAC INCAND SHALL NOT BE REPRODUCED,OR COPIED OR USED AS THE BASIS FOR THE MANUFACTURE OR SALE OF APPARATUS WITHOUT WRITTEN PERMISSION. | SCALE: NTS     | SHEET    | 2 OF 3                  |  |
|                                      |                                                                                                                                                                                               | DRAWING NUMBER | •        | ISSUE                   |  |
| YOUR CONNECTION TO QUALITY & SERVICE |                                                                                                                                                                                               | 842 Assemb     | ly       | 1                       |  |