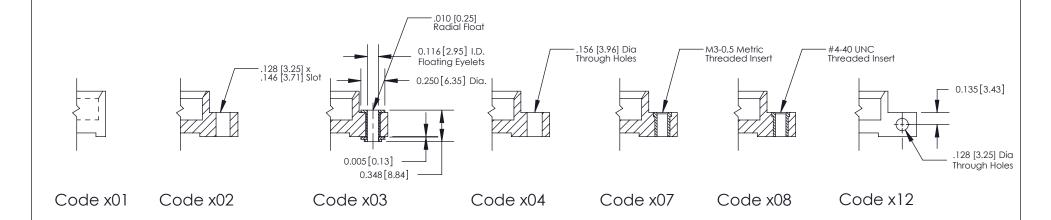

**Mounting Option** 

07-M3-0.5 Metric Threaded Inserts

THIS IS A C.A.D. GENERATED DRAWING DO NOT MAKE MANUAL REVISIONS TO MASTER

SSUE NUMBER

DRIGINAL

1

| 842/892 Series High Temp Card Edge Connector<br>Mounting Options |                                                                                                                                                                                                 |         | ACAD REFERENCE NO. 842 ENG MASTER |         |           |  |
|------------------------------------------------------------------|-------------------------------------------------------------------------------------------------------------------------------------------------------------------------------------------------|---------|-----------------------------------|---------|-----------|--|
|                                                                  |                                                                                                                                                                                                 |         | J.LEE                             | DATE: O | CT. 06/09 |  |
| Mourning Ophons                                                  |                                                                                                                                                                                                 | CHECKED | ):                                | DATE:   |           |  |
|                                                                  | THESE DRAWINGS AND SPECIFICATIONS ARE THE PROPERTY OF EDAC INC.,AND SHALL NOT BE REPRODUCED,OR COPIED OR USED AS THE BASIS FOR THE MANUFACTURE OR SALE OF APPARATUS WITHOUT WRITTEN PERMISSION. | SCALE:  | NTS                               | SHEET : | 3 OF 3    |  |
|                                                                  |                                                                                                                                                                                                 | DRAWING | NUMBER                            |         | ISSUE     |  |
|                                                                  |                                                                                                                                                                                                 | 8       | 42 Assembly                       |         | 1         |  |