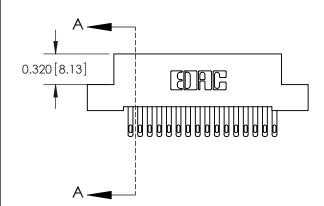

SECTION A-A

842 Assembly

THIS IS A C.A.D. GENERATED DRAWING DO NOT MAKE MANUAL REVISIONS TO MASTER.

ISSUE NUMBER

ORIGINAL

1

| 842/892 Series High Temp C           | ACAD REFERENCE NO. 842 ENG MASTER                                                                                                                             |                |          |                         |  |
|--------------------------------------|---------------------------------------------------------------------------------------------------------------------------------------------------------------|----------------|----------|-------------------------|--|
| Contact Bend Detail                  |                                                                                                                                                               | DRAWN: J.LEE   | DATE: OC | DATE: <b>OCT. 06/09</b> |  |
|                                      |                                                                                                                                                               | CHECKED:       | DATE:    | DATE:                   |  |
| EDAC INC                             | THESE DRAWINGS AND SPECIFICATIONS                                                                                                                             | SCALE: NTS     | SHEET    | 2 OF 3                  |  |
| TORONTO, ONTARIO                     | ARE THE PROPERTY OF EDAC INC.,AND SHALL NOT BE REPRODUCED,OR COPIED OR USED AS THE BASIS FOR THE MANUFACTURE OR SALE OF APPARATUS WITHOUT WRITTEN PERMISSION. | DRAWING NUMBER | •        | ISSUE                   |  |
| YOUR CONNECTION TO QUALITY & SERVICE |                                                                                                                                                               | 842 Assemb     | ly       | 1                       |  |