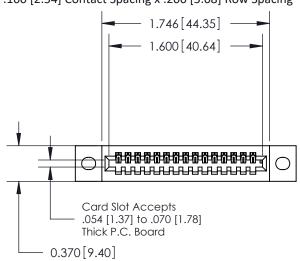

## **Contact Detail**

500-Wire Hole .050x.025(1.27x0.64) - Tail LG=.270(6.86) .100 [2.54] Contact Spacing x .200 [5.08] Row Spacing

**See Accompanying Pages for:** 

- **Contact Bend Details**
- **Mounting Options**

.240 [6.10] Point of Contact-

842/892 Series High Temp Card Edge Connector Part Number: 842-016-500-102

CANADA

|   | ACAD REFERENCE NO | . 842 ENG MASTER |
|---|-------------------|------------------|
|   | DRAWN: J.LEE      | DATE: OCT. 06/09 |
|   | CHECKED:          | DATE:            |
|   | SCALE: NTS        | SHEET 1 OF 3     |
| ١ | DRAWING NUMBER    | ISSUE            |