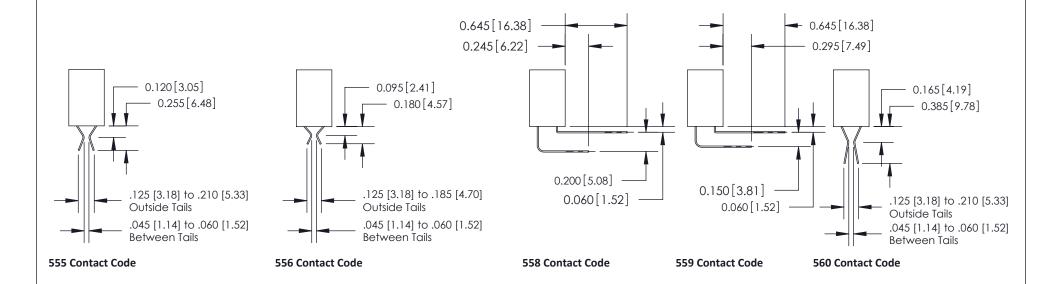

## **Contact Detail**

500-Wire Hole .050x.025(1.27x0.64) - Tail LG=.270(6.86) .100 [2.54] Contact Spacing x .200 [5.08] Row Spacing

**See Accompanying Pages for:** 

- **Contact Bend Details**
- **Mounting Options**

SECTION A-A

842 Assembly

THIS IS A C.A.D. GENERATED DRAWING DO NOT MAKE MANUAL REVISIONS TO MASTER.

ISSUE NUMBER

ORIGINAL

1

| 842/892 Series High Temp C           | ACAD REFERENCE NO. 842 ENG MASTER                                                                                                                             |                |          |                         |  |
|--------------------------------------|---------------------------------------------------------------------------------------------------------------------------------------------------------------|----------------|----------|-------------------------|--|
| Contact Bend Detail                  |                                                                                                                                                               | DRAWN: J.LEE   | DATE: OC | DATE: <b>OCT. 06/09</b> |  |
|                                      |                                                                                                                                                               | CHECKED:       | DATE:    | DATE:                   |  |
| EDAC INC                             | THESE DRAWINGS AND SPECIFICATIONS                                                                                                                             | SCALE: NTS     | SHEET    | 2 OF 3                  |  |
| TORONTO, ONTARIO                     | ARE THE PROPERTY OF EDAC INC.,AND SHALL NOT BE REPRODUCED,OR COPIED OR USED AS THE BASIS FOR THE MANUFACTURE OR SALE OF APPARATUS WITHOUT WRITTEN PERMISSION. | DRAWING NUMBER | •        | ISSUE                   |  |
| YOUR CONNECTION TO QUALITY & SERVICE |                                                                                                                                                               | 842 Assemb     | ly       | 1                       |  |