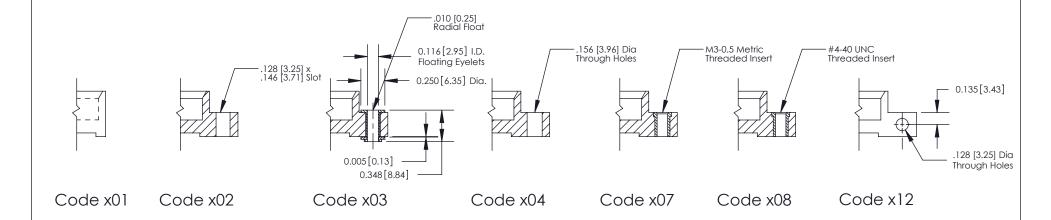

**Mounting Option** 

08-#4-40 Unified Threaded Inserts

THIS IS A C.A.D. GENERATED DRAWING DO NOT MAKE MANUAL REVISIONS TO MASTER

SSUE NUMBER

DRIGINAL

1

| 842/892 Series High Temp Card Edge Connector<br>Mounting Options |                                                                                                                                            | ACAD REFERENCE NO. 842 ENG MASTER |             |         |           |
|------------------------------------------------------------------|--------------------------------------------------------------------------------------------------------------------------------------------|-----------------------------------|-------------|---------|-----------|
|                                                                  |                                                                                                                                            | DRAWN:                            | J.LEE       | DATE: O | CT. 06/09 |
|                                                                  |                                                                                                                                            | CHECKED:                          |             | DATE:   |           |
|                                                                  | NTARIO ARE THE PROPERTY OF EDAC INC., AND SHALL NOT BE REPRODUCED, OR COPIED OR USED AS THE BASIS FOR THE MANUFACTURE OR SALE OF APPARATUS | SCALE:                            | NTS         | SHEET : | 3 OF 3    |
| I   S   I   G   TORONTO, ONTARIO                                 |                                                                                                                                            | DRAWING                           | NUMBER      |         | ISSUE     |
| YOUR CONNECTION TO QUALITY & SERVICE                             |                                                                                                                                            | 8                                 | 42 Assembly |         | 1         |