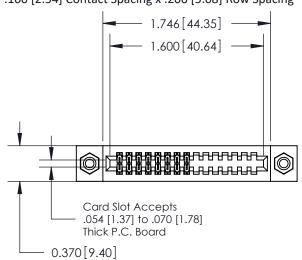

## **Contact Detail**

500-Wire Hole .050x.025(1.27x0.64) - Tail LG=.270(6.86) .100 [2.54] Contact Spacing x .200 [5.08] Row Spacing

**See Accompanying Pages for:** 

- **Contact Bend Details**
- **Mounting Options**