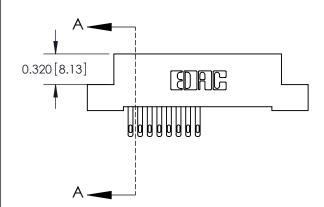

SECTION A-A

842 Assembly

THIS IS A C.A.D. GENERATED DRAWING DO NOT MAKE MANUAL REVISIONS TO MASTER.

ISSUE NUMBER

ORIGINAL

1

| 842/892 Series High Temp Card Edge Connector<br>Contact Bend Detail |                                                                                                                                    | ACAD REFERENCE NO. 842 ENG MASTER |          |                         |  |
|---------------------------------------------------------------------|------------------------------------------------------------------------------------------------------------------------------------|-----------------------------------|----------|-------------------------|--|
|                                                                     |                                                                                                                                    | DRAWN: J.LEE                      | DATE: OC | DATE: <b>OCT. 06/09</b> |  |
|                                                                     |                                                                                                                                    | CHECKED:                          | DATE:    | DATE:                   |  |
| EDAC INC                                                            | THESE DRAWINGS AND SPECIFICATIONS ARE THE PROPERTY OF EDAC INC.,AND SHALL NOT BE REPRODUCED,OR COPIED OR USED AS THE BASIS FOR THE | SCALE: NTS                        | SHEET    | 2 OF 3                  |  |
| TORONTO, ONTARIO                                                    |                                                                                                                                    | DRAWING NUMBER                    | •        | ISSUE                   |  |
| YOUR CONNECTION TO QUALITY & SERVICE                                | MANUFACTURE OR SALE OF APPARATUS                                                                                                   | 842 Assemb                        | ly       | 1                       |  |