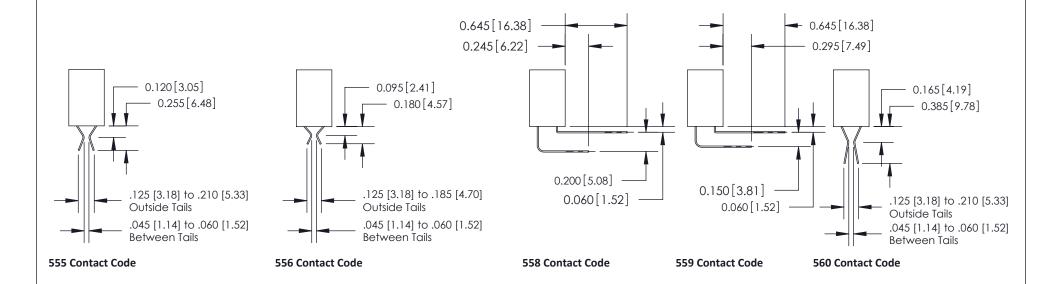

SECTION A-A

842 Assembly

THIS IS A C.A.D. GENERATED DRAWING DO NOT MAKE MANUAL REVISIONS TO MASTER.

ISSUE NUMBER

ORIGINAL

1

| 842/892 Series High Temp Card Edge Connector<br>Contact Bend Detail |                                                                                                                                    | ACAD REFERENCE NO. 842 ENG MASTER |          |                         |  |
|---------------------------------------------------------------------|------------------------------------------------------------------------------------------------------------------------------------|-----------------------------------|----------|-------------------------|--|
|                                                                     |                                                                                                                                    | DRAWN: J.LEE                      | DATE: OC | DATE: <b>OCT. 06/09</b> |  |
|                                                                     |                                                                                                                                    | CHECKED:                          | DATE:    | DATE:                   |  |
| EDAC INC                                                            | THESE DRAWINGS AND SPECIFICATIONS ARE THE PROPERTY OF EDAC INC.,AND SHALL NOT BE REPRODUCED,OR COPIED OR USED AS THE BASIS FOR THE | SCALE: NTS                        | SHEET    | 2 OF 3                  |  |
| TORONTO, ONTARIO                                                    |                                                                                                                                    | DRAWING NUMBER                    | •        | ISSUE                   |  |
| YOUR CONNECTION TO QUALITY & SERVICE                                | MANUFACTURE OR SALE OF APPARATUS                                                                                                   | 842 Assemb                        | ly       | 1                       |  |